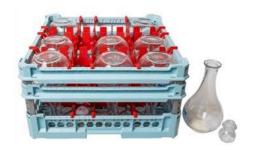

## 9 BOTTLES 127 CL SPECIAL RACK

## **SPECIFICATIONS**

| CODE                 | 100140                                       |
|----------------------|----------------------------------------------|
| RACK MEASURE         | 500×500 mm                                   |
| BOTTLE HEIGT         | h 240/340 mm                                 |
| COMPARTMENTS MEASURE | 88X88 mm                                     |
| WEIGHT               | 3,36 Kg                                      |
| MATERIAL             | PP (polypropylene) 100% plastic for food use |