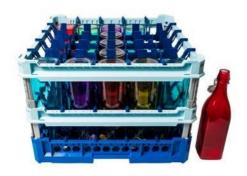

## 25 BOTTLES 100 CL SPECIAL RACK

## **SPECIFICATIONS**

| CODE                 | 100137                                       |
|----------------------|----------------------------------------------|
| RACK MEASURE         | 500×500 mm                                   |
| BOTTLE HEIGT         | h 240/340 mm                                 |
| COMPARTMENTS MEASURE | 88X88 mm                                     |
| WEIGHT               | 4,33 Kg                                      |
| MATERIAL             | PP (polypropylene) 100% plastic for food use |

- ♣ Compliant with European directives
- Already assembled and ready to use
- Instant drying
- ♣ Stackable
- ♣ Open system for a perfect washing
- Ergonomic handle for easy lifting
- ♣ Ideal for storage and handling
- # Extendable angle to adjust the height of the rack
- Resistant to temperatures up to +95°C