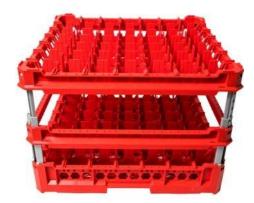

## 49 SQUARE COMPARTMENTS CLASSIC RACK

## SPECIFICATIONS

| CODE                 | KIT 4 7x7                                    |
|----------------------|----------------------------------------------|
| RACK MEASURE         | 500×500 mm                                   |
| GLASS HEIGHT         | h 240/340 mm                                 |
| COMPARTMENTS MEASURE | 63x63 mm                                     |
| WEIGHT               | 3,95 Kg                                      |
| MATERIAL             | PP (polypropylene) 100% plastic for food use |