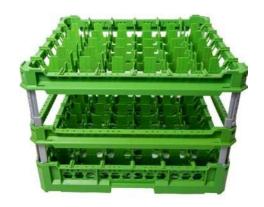

## 36 SQUARE COMPARTMENTS CLASSIC RACK

## **SPECIFICATIONS**

| CODE                 | KIT 4 6x6                                    |
|----------------------|----------------------------------------------|
| RACK MEASURE         | 500×500 mm                                   |
| GLASS HEIGHT         | h 240/340 mm                                 |
| COMPARTMENTS MEASURE | 73×73 mm                                     |
| WEIGHT               | 3,82 Kg                                      |
| MATERIAL             | PP (polypropylene) 100% plastic for food use |

- ♣ Compliant with European directives
- ♣ Already assembled and ready to use
- Instant drying
- ♣ Stackable
- ♣ Open system for a perfect washing
- # Ergonomic handle for easy lifting
- ♣ Ideal for storage and handling
- ♣ Extendable angle to adjust the height of the rack
- Resistant to temperatures up to +95°C