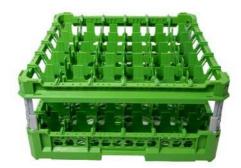

## 36 SQUARE COMPARTMENTS CLASSIC RACK

## SPECIFICATIONS

| CODE                 | KIT 3 6x6                                    |
|----------------------|----------------------------------------------|
| RACK MEASURE         | 500×500 mm                                   |
| GLASS HEIGHT         | h 120/240 mm                                 |
| COMPARTMENTS MEASURE | 73×73 mm                                     |
| WEIGHT               | 3,35 Кд                                      |
| MATERIAL             | PP (polypropylene) 100% plastic for food use |