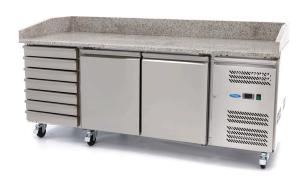

## PIZZA WORKTABLE

MODEL: 2 DOORS + 7 DRAWERS

TECHNICAL DEPARTMENT & WARRANT\

EXCELLENT CUSTOMER SATISFACTION

Robust pizza table with luxury design

With large granite worktop

Inside and out of stainless steel AISI 304

Extra powerful cooling system on the right side

4-door size with total content of 580L

2 Rugged stainless steel doors and 7 drawers

Equipped with adjustable grids (1 per door)

Dixell digital temperature controller

Cooling system with fan

Evaporator is foamded on 3 sides