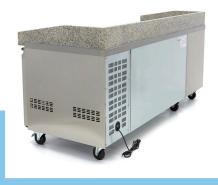

TECHNICAL DEPARTMENT & WARRANT\

EXCELLENT CUSTOMER SATISFACTION

Robust pizza table with luxury design

With large granite worktop

Inside and out of stainless steel AISI 304

Extra powerful cooling system on the right side

( (

Extra powerful cooling system on the right side

Dixell digital temperature controller