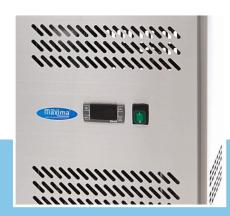

4-door size with total content of 580L

2 Rugged stainless steel doors and 7 drawers

Equipped with adjustable grids (1 per door)

Dixell digital temperature controller

Cooling system with fan

Evaporator is foamded on 3 sides

( (

Extra powerful cooling system on the right side

Dixell digital temperature controller