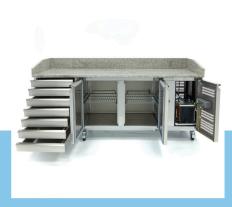

4-door size with total content of 580L

2 Rugged stainless steel doors and 7 drawers

Equipped with adjustable grids (1 per door)

Dixell digital temperature controller

Cooling system with fan

Evaporator is foamded on 3 sides

Automatic defrosting Zanussi compressor

Coolant R290 / CFC free

Thickness of insulation material 35 mm Temperature: 0 ° to + 10 ° degrees Celcius

Extra drawers are optional

4-door size with total content of 580L