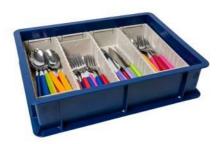

## CASE WITH 4 CUTLERY CONTAINERS

## SPECIFICATIONS

| CODE                       | POS4030                                             |
|----------------------------|-----------------------------------------------------|
| CASE EXTERNAL MEASUREMENTS | 400×300 h 100 mm                                    |
| CASE INTERNAL MEASUREMENTS | 360x260 h 90 mm                                     |
| CASE WEIGHT                | 0,75 Кд                                             |
| CASE CAPACITY              | 10 lt                                               |
| CASE MATERIAL              | PE (polyethylene) 100% plastic for food contact use |

| CONTAINER MEASUREMENTS | 260×90 h 60 mm |
|------------------------|----------------|
| CONTAINER WEIGHT       | 0,11 Кд        |
| CONTAINER MATERIAL     | ABS            |

- **4** Compliant with European directives
- \rm Closed sides
- Resistant to temperatures from -40°C to +80°C and up to +120°C during washing
- \rm Ideal for storage
- Made to not absorb oudours and easy to clean
- **4** Resistant and lightweight
- **4** Stackable in order to prevent the entry of dust and impurities
- \rm Dishwasher safe