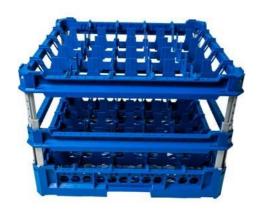

## 25 SQUARE COMPARTMENTS CLASSIC RACK

## **SPECIFICATIONS**

| CODE                 | KIT 4 5x5                                    |
|----------------------|----------------------------------------------|
| RACK MEASURE         | 500×500 mm                                   |
| GLASS HEIGHT         | h 240/340 mm                                 |
| COMPARTMENTS MEASURE | 88×88 mm                                     |
| WEIGHT               | 3,50 Kg                                      |
| MATERIAL             | PP (polypropylene) 100% plastic for food use |

- ♣ Compliant with European directives
- Already assembled and ready to use
- Instant drying
- ♣ Stackable
- Open system for a perfect washing
- Ergonomic handle for easy lifting
- ♣ Ideal for storage and handling
- ♣ Extendable angle to adjust the height of the rack
- Resistant to temperatures up to +95°C