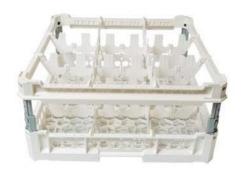

## 9 SQUARE COMPARTMENTS CLASSIC RACK

## **SPECIFICATIONS**

| CODE                 | KIT 3 3x3                                    |
|----------------------|----------------------------------------------|
| RACK MEASURE         | 500×500 mm                                   |
| GLASS HEIGHT         | h 120/240 mm                                 |
| COMPARTMENTS MEASURE | 146×146 mm                                   |
| WEIGHT               | 2,61 Kg                                      |
| MATERIAL             | PP (polypropylene) 100% plastic for food use |

- ♣ Compliant with European directives
- ♣ Already assembled and ready to use
- Instant drying
- ♣ Stackable
- ♣ Open system for a perfect washing
- Ergonomic handle for easy lifting
- ♣ Ideal for storage and handling
- ♣ Extendable angle to adjust the height of the rack
- Resistant to temperatures up to +95°C