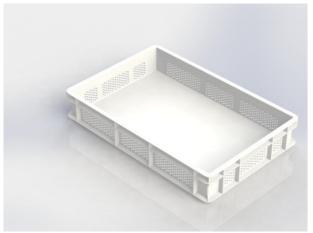

PIZZA DOUGH CASE

## SPECIFICATIONS

| CODE                  | VAS010FC                                            |
|-----------------------|-----------------------------------------------------|
| EXTERNAL MEASUREMENTS | 600×400 h 100 mm                                    |
| INTERNAL MEASUREMENTS | 570x370 h 90 mm                                     |
| WEIGHT                | 1,50 Кд                                             |
| CAPACITY              | 18 lt                                               |
| MATERIAL              | PE (polyethylene) 100% plastic for food contact use |

- **4** Compliant with European directives
- Closed-end and ribbed bottom
- 🖊 Perforated sides
- 🔸 Solid base
- Resistant to temperatures from -40°C to +80°C and up to +120°C during washing
- Perfect for the maintenance and preservation of the pizza dough
- Ideal for storage
- 🖊 Made to not absorb oudours and easy to clean
- **4** Resistant and lightweight
- **4** Stackable in order to prevent the entry of dust and impurities
- 🔸 Dishwasher safe