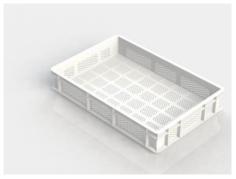

## DOUGH CASE

## SPECIFICATIONS

| CODE                  | VAS010FA                                            |
|-----------------------|-----------------------------------------------------|
| EXTERNAL MEASUREMENTS | 600×400 h 100 mm                                    |
| INTERNAL MEASUREMENTS | 570x370 h 90 mm                                     |
| WEIGHT                | 1,10 Кд                                             |
| CAPACITY              | 18 lt                                               |
| MATERIAL              | PE (polyethylene) 100% plastic for food contact use |

- **4** Compliant with European directives
- Closed-end and ribbed bottom
- Perforated base
- 🖊 Perforated sides
- Resistant to temperatures from -40°C to +80°C and up to +120°C during washing
- Perfect for the maintenance and preservation of the pizza dough
- 4 Ideal for storage
- 🖊 Made to not absorb oudours and easy to clean
- **4** Resistant and lightweight
- **4** Stackable in order to prevent the entry of dust and impurities
- 🔸 Dishwasher safe