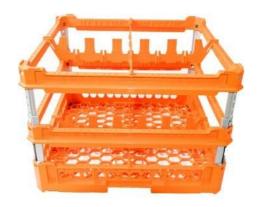

## 4 SQUARE COMPARTMENTS CLASSIC RACK

## **SPECIFICATIONS**

| CODE                 | KIT 4 2x2                                    |
|----------------------|----------------------------------------------|
| RACK MEASURE         | 500×500 mm                                   |
| GLASS HEIGHT         | h 240/340 mm                                 |
| COMPARTMENTS MEASURE | 226×226 mm                                   |
| WEIGHT               | 2,90 Kg                                      |
| MATERIAL             | PP (polypropylene) 100% plastic for food use |

- Compliant with European directives
- Already assembled and ready to use
- Instant drying
- ♣ Stackable
- ♣ Open system for a perfect washing
- Ergonomic handle for easy lifting
- ♣ Ideal for storage and handling
- **Extendable angle to adjust the height of the rack**
- Resistant to temperatures up to +95°C