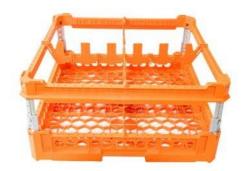

## 4 SQUARE COMPARTMENTS CLASSIC RACK

## SPECIFICATIONS

| CODE                 | KIT 3 2x2                                    |
|----------------------|----------------------------------------------|
| RACK MEASURE         | 500×500 mm                                   |
| GLASS HEIGHT         | h 120/240 mm                                 |
| COMPARTMENTS MEASURE | 226×226 mm                                   |
| WEIGHT               | 2,33 Kg                                      |
| MATERIAL             | PP (polypropylene) 100% plastic for food use |

- **4** Compliant with European directives
- 4 Already assembled and ready to use
- **4** Instant drying
- \rm 🕹 Stackable
- 4 Open system for a perfect washing
- Ergonomic handle for easy lifting
- 4 Ideal for storage and handling
- Extendable angle to adjust the height of the rack
- ♣ Resistant to temperatures up to +95°C