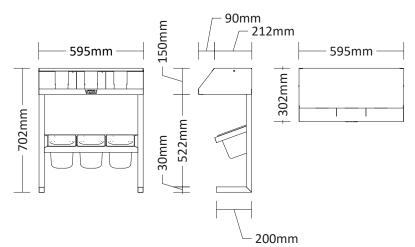

## **Equipment Specifications**

| Model Code | Name                | Dimensions<br>(w x d x h) | Specifications | Weight | Commodity/<br>HS Code |
|------------|---------------------|---------------------------|----------------|--------|-----------------------|
| VIWR3      | Vizu Wrap Stand WR3 | 595 x 302 x 702mm         | N/A            | 10kg   | 73239300              |

## **Elevation & Plan Views**