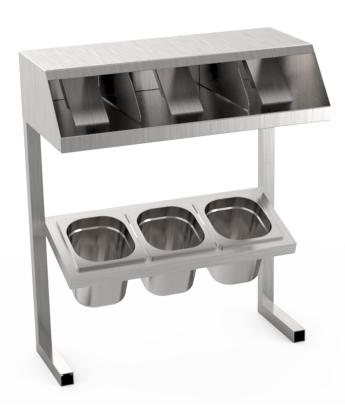

## VIZU WR3 RELISH STATION

- A simple and convenient solution to a busy shop requiring easy access for high pace relish application and wrapping.
- Allows for counter top mounting with ergonomically angled relish rack for quick access when building sandwich layers.
- Once you have completed the sandwich the handy wrap station is located above.
- Full stainless steel construction
- Wrap dividers allow for 3 different wrapping types
- Wrap flaps prevent wrap packaging from blowing away in the wind
- Fully welded front fabrication makes for easy cleaning
- Ridged design stiffened with clever design
- Sturdy and stable 'Stainless Box Tube' construction
- Other sizes and mounting options available