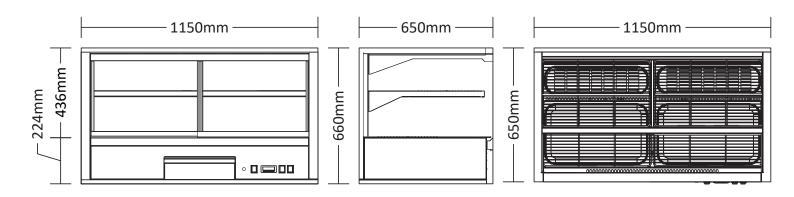

## **Equipment Specifications**

| Model Code | Name                                   | Dimensions<br>(w x d x h) | Specifications       | Weight | Commodity/<br>HS Code |
|------------|----------------------------------------|---------------------------|----------------------|--------|-----------------------|
| VI3PHDU    | Multi-Variable Heated<br>Showcase Unit | 1150 x 650 x 660mm        | 3kw 13A 230v<br>50hz | 83kg   | 84198180              |

## **Elevation & Plan Views**