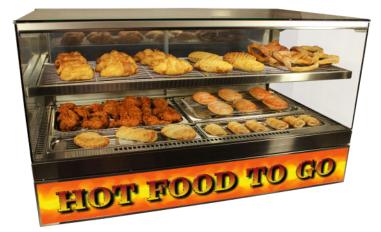

## MULTI-VARIABLE HEATED SHOWCASE UNIT

- Innovative fanless design ensures even heat distribution, reducing energy costs and simplifying maintenance.
- Large sliding doors and ergonomic design ensures easy loading for a variety of products.
- Product illuminated with energy efficient LED lighting.
- Mirrored glass on rear doors promotes customers product.
- Illuminated front panel for customer transparencies.
- Adding water to maintain humidity.
- Suitable for fried and grilled meats or dry pastries.
- Supporting the environment through use of low power technologies