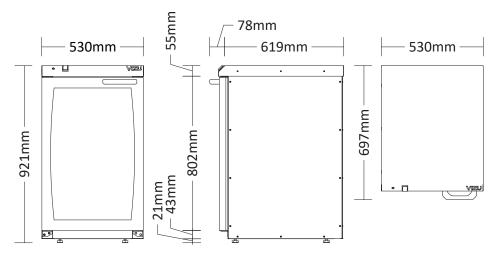

## **Equipment Specifications**

| Model Code | Name                              | Dimensions<br>( w x d x h ) | Specifications          | Weight | Commodity/<br>HS Code |
|------------|-----------------------------------|-----------------------------|-------------------------|--------|-----------------------|
| VI014HHCG  | Vizu Nacho Single<br>Door Cabinet | 530 x 697 x 921mm           | 0.7kW 3.1A 230V<br>50Hz | 50kg   | 84198180              |

## **Elevation & Plan Views**