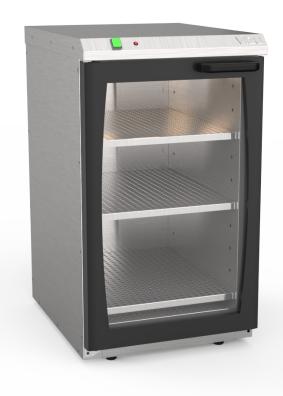

## VIZU NACHO SINGLE DOOR CABINET

- Designed to hold nachos at the correct temperature.
- Short enough to fit under counter,
- Can be placed on the rear side facing the customer providing a view of the nachos bathed in an enticing warm interior lighting.
- No moving parts to break down
- Easy to service, clean and maintain.
- Constructed using high quality stainless steel, with adjustable inner shelving
- Built to last.
- Adaptable for different product heights.
- Thermally insulated full height front door
- Option for either LH or RH opening door
- Thermostatically controlled interior temperature
- No fan to fail unit uses convection to circulate humidity.