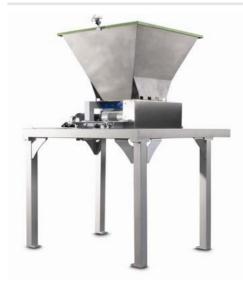

## TCS - knife portionning hopper

TCX - triangular double star portionning hopper

TCR - doube roller portionning hopper

#### STANDARD FEATURES

- Teflon-coated stainless steel knife dosing hopper (TCS) with knife movement via electrical actuator.
- Teflon-coated stainless steel triangular double star dosing hopper (TCX) with star rotation via gaermotor.
- Teflon-coated stainless steel double roller dosing hopper (TCR) with rollers rotation via two independent gearmotors.
- Photocell on the discharge point.
- Stainless steel hopper capacity: 250, 400 e 600 lt (TCS and TCX ; upon request for TCR)
  Painted steel support structure.
- Electric commands on watertight box fixed to the structure.