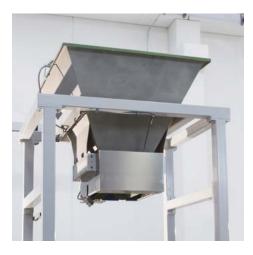

#### STANDARD FEATURES

- Teflon-coated stainless steel knife dosing hopper (TCS) with knife movement via electrical actuator.
- Teflon-coated stainless steel triangular double star dosing hopper (TCX) with star rotation via gaermotor.
- Teflon-coated stainless steel double roller dosing hopper (TCR) with rollers rotation via two independent gearmotors.
- Photocell on the discharge point.
- Stainless steel hopper capacity: 250, 400 e 600 lt (TCS and TCX ; upon request for TCR)
  Painted steel support structure.
- Electric commands on watertight box fixed to the structure.