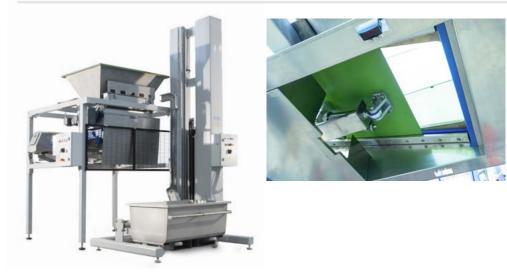

# SERIE TCS – TCX – TCR DOSING HOPPERS

## TCS - knife portionning hopper

TCX - triangular double star portionning hopper

TCR - doube roller portionning hopper

#### STANDARD FEATURES

- Teflon-coated stainless steel knife dosing hopper (TCS) with knife movement via electrical actuator.
- Teflon-coated stainless steel triangular double star dosing hopper (TCX) with star rotation via gaermotor.
- Teflon-coated stainless steel double roller dosing hopper (TCR) with rollers rotation via two independent gearmotors.
- Photocell on the discharge point.
- Stainless steel hopper capacity: 250, 400 e 600 lt (TCS and TCX ; upon request for TCR)
  Painted steel support structure.
- Electric commands on watertight box fixed to the structure.