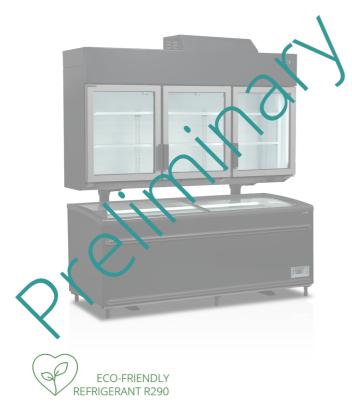

## MTF250B

Wall Freezer/Cooler

## **Product features:**

- Side-to-center ventilated cooling
- Ideal for optimizing store space
- Freezer / Cooler
- Easily switchable between cooler and freezer
- Ideal with chest cooler / freezer underneath
- Heated Self-closing glass doors
- Black exterior
- Automatic defrost
- Adjustable legs

## 4-door freezer/cooler wall cabinet for maximizing store

## space

Save valuable floor space with this brand new MTF model that you can install as either a freezer or cooler; it is perfect for small shops, convenience stores, butchers, supermarkets etc. It has side-to-center ventilation, which makes it possible to stock the cabinet in full depth without affecting the temperature.

Combine the MTF top freezer/cooler with a chest freezer/cooler underneath to maximize product presentation – you can find great options in our range of supermarket freezers/coolers. It provides a variety of options, since it can be placed against a wall or as an island display. The cabinet comes with a fixed base shelf and two adjustable wire shelves that can be tilted, making it easy to stage products nicely to customers.