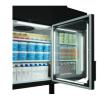

Combine the MTF top freezer/cooler with a chest freezer/cooler underneath to maximize product presentation – you can find great options in our range of supermarket freezers/coolers. It provides a variety of options, since it can be placed against a wall or as an island display. The cabinet comes with a fixed base shelf and two adjustable wire shelves that can be tilted, making it easy to stage products nicely to customers.