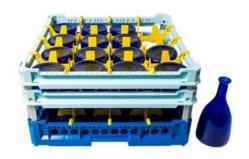

## 16 BOTTLES 75 CL SPECIAL RACK

## **SPECIFICATIONS**

| CODE                 | 100135                                       |
|----------------------|----------------------------------------------|
| RACK MEASURE         | 500x500 mm                                   |
| BOTTLE HEIGHT        | h 240/340 mm                                 |
| COMPARTMENTS MEASURE | 113X113 mm                                   |
| WEIGHT               | 3,67 Kg                                      |
| MATERIAL             | PP (polypropylene) 100% plastic for food use |

- Compliant with European directives
- Already assembled and ready to use
- Instant drying
- ♣ Stackable
- Open system for a perfect washing
- ♣ Ergonomic handle for easy lifting
- ♣ Ideal for storage and handling
- ♣ Extendable angle to adjust the height of the rack
- Resistant to temperatures up to +95°C