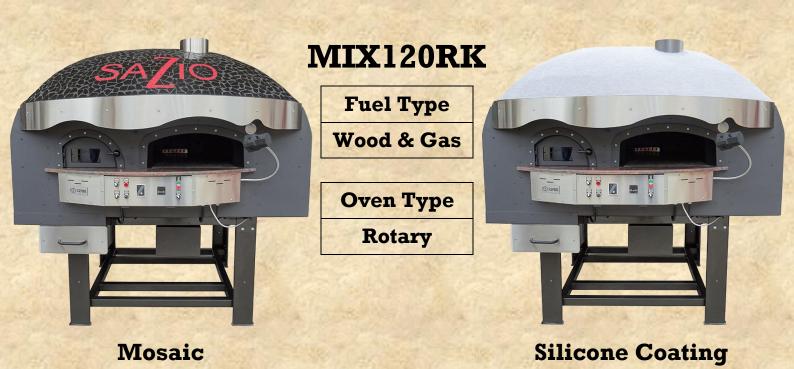

Cupola design mixed fuel (wood and gas) oven with rotating base. Very attractive and elegant with double door – one for the main baking chamber and additional door for the wood burning chamber. A separate drawer for the wood burning ashes and a gas burner with adjustable power. Optionally additional burner for the basis heating may be requested. In addition to all of this you have a fully adjustable rotating base. Modern mixed oven with very high durability and efficiency – this is what this model offers. Produced in two designs – silicone coating and mosaic finish with various colour options.