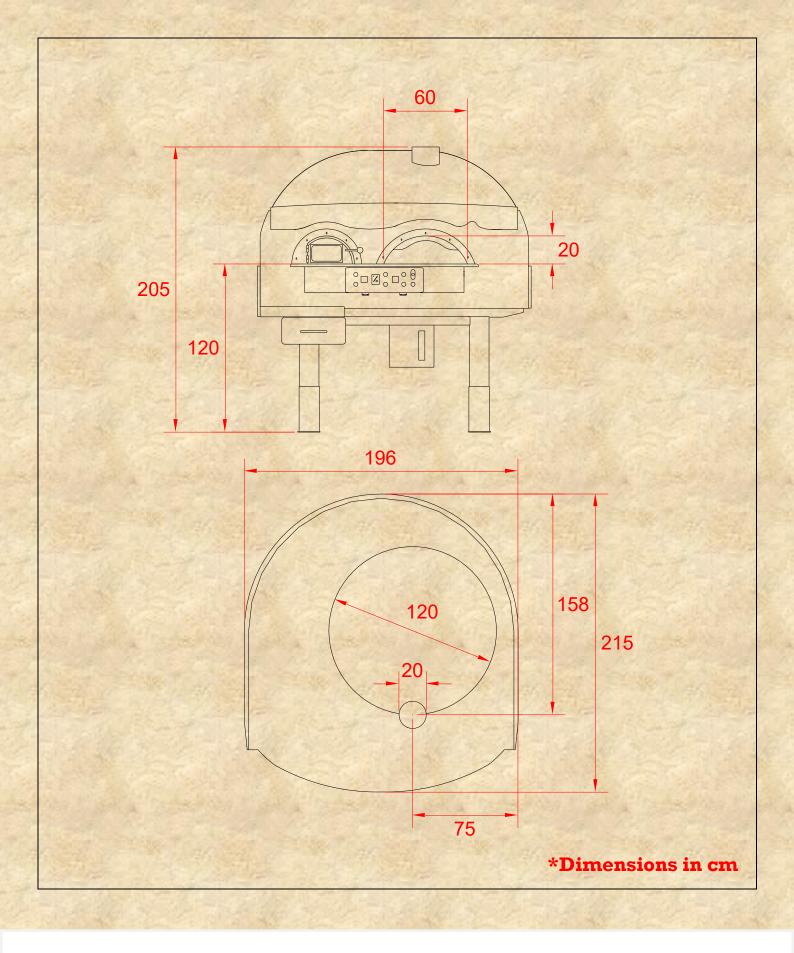

| Capacity                | 9 (1) 30 cm          |             | Thermal<br>Power     | 26 kW                |                   |
|-------------------------|----------------------|-------------|----------------------|----------------------|-------------------|
| Productivity            | 135 per hour         |             | Gas<br>Connection    | 3/4"                 |                   |
| Firewood<br>Consumption | 5 – 6 kg<br>per hour |             | Gas<br>Pressure      | G30-31<br>37<br>mbar | G20<br>20<br>mbar |
| Gas<br>Consumption      | Natural<br>Gas LPG   |             | Electrical<br>Supply | 230V/50Hz            |                   |
|                         | 3.3<br>mc/h          | 1.9<br>kg/h | Weight               | 1950 kg              |                   |