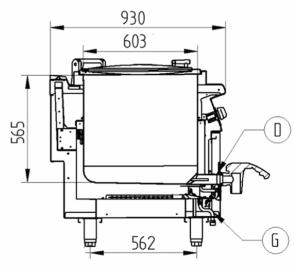

## SCHEMA - DIMENSIONS

## M-G915

- A Entrada de Agua G Entrada de Gas D Desagüe 1 Grifo válvula de gas 2 Pulsador tren de chispas 3 Grifo de entrada de agua

Water Inlet Gas Inlet Drainage Gas valve tap Piezoelectric ignitor Water inlet tap