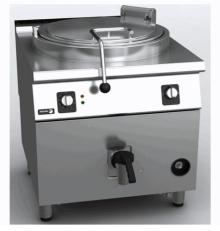

## **DESCRIPTION**

GAS BOILING PAN DIRECT HEAT, M-G915

Boiling pans are ideal to cook, simmer or stew different types of food in large quantities and volume.

2 mm stainless AISI-304 steel top with rounded edges for easy cleaning. Laser cut and automatic welding for a perfect adjustment of sides between modules with square angle finish.

The pan is integrated in the top by robotic welding. It is made of AISI-304 stainless steel and the bottom is made of stainless steel AISI-316L. Side walls with satin polished, for easy cleaning.

150 litre capacity model.

Direct gas heating by means of stainless steel pipe burners with optimized combustion and sequential ignition controlled by energy regulator.

The heat from the burners at the bottom of the pan spreads evenly both throughout the base and the side walls for a gradual heating of the pan. The regulator allows different power levels to control the burners operation.

Electronic ignition of the burners group. Access tube for manual ignition.

The pan can be filled with cold or warm water by means of electro valves activated by a single switch at the front panel.

2" pan discharge safety tap with thermal insulator handle easy to operate without any effort.

Easy to remove, robust and reliable AISI-304 stainless steel discharge filter

Double side lid, balance by hinge and front handle for diagonal opening

at 75° that allows the lid to remain open at any position.

Perfect adjustment of the lid to reduce cooking time and save energy. Led indicator for connected and working equipment.

Water-tight and protecting-support controls.

High temperature protector for the chimney made of enamelled cast iron.