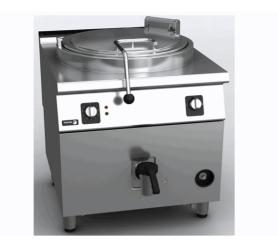

## **DESCRIPTION**

GAS BOILING PAN DIRECT HEAT, M-G915

Boiling pans are ideal to cook, simmer or stew different types of food in large quantities and volume.

2 mm stainless AISI-304 steel top with rounded edges for easy cleaning. Laser cut and automatic welding for a perfect adjustment of sides between modules with square angle finish.

The pan is integrated in the top by robotic welding. It is made of AISI-304 stainless steel and the bottom is made of stainless steel AISI-316L. Side walls with satin polished, for easy cleaning.

150 litre capacity model.

Direct gas heating by means of stainless steel pipe burners with optimized combustion and sequential ignition controlled by energy regulator.

The heat from the burners at the bottom of the pan spreads evenly both throughout the base and the side walls for a gradual heating of the pan. The regulator allows different power levels to control the burners operation.

Electronic ignition of the burners group. Access tube for manual ignition.

The pan can be filled with cold or warm water by means of electro valves activated by a single switch at the front panel.

2" pan discharge safety tap with thermal insulator handle easy to operate without any effort.

Easy to remove, robust and reliable AISI-304 stainless steel discharge filter

Double side lid, balance by hinge and front handle for diagonal opening

at 75° that allows the lid to remain open at any position.

Perfect adjustment of the lid to reduce cooking time and save energy. Led indicator for connected and working equipment.

Water-tight and protecting-support controls.

High temperature protector for the chimney made of enamelled cast iron.