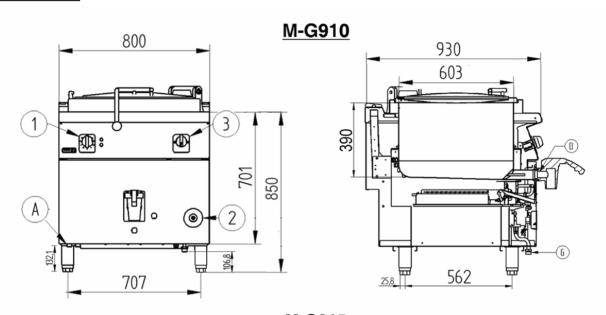

## SCHEMA - DIMENSIONS

## M-G915

- A Entrada de Agua G Entrada de Gas D Desagüe 1 Grifo válvula de gas 2 Pulsador tren de chispas 3 Grifo de entrada de agua

Water Inlet Gas Inlet Drainage Gas valve tap Piezoelectric ignitor Water inlet tap

Front access to components.

Front access to components.

According to European standards for components and panels temperature,

efficiencies and combustion, and sanitary regulations (EN-60335 and EN-203)

IPX5 grade water protection equipment. Maximum power: 24.0 kW - Gas It requires an 230V - 1+N power supply. Dimensions: 800 x 930 x 850 mm.