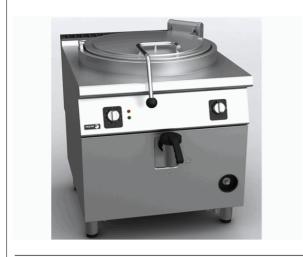

| DESCRIPTION |
|-------------|
|-------------|

GAS BOILING PAN DIRECT HEAT, M-G910

Boiling pans are ideal to cook, simmer or stew different types of food in large quantities and volume.

2 mm stainless AISI-304 steel top with rounded edges for easy cleaning. Laser cut and automatic welding for a perfect adjustment of sides between modules with square angle finish.

The pan is integrated in the top by robotic welding. It is made of AISI-304 stainless steel and the bottom is made of stainless steel AISI-316L. Side walls with satin polished, for easy cleaning.

100 litre capacity model.