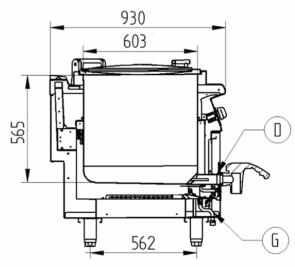

## SCHEMA - DIMENSIONS

## M-G915

- A Entrada de Agua G Entrada de Gas D Desagüe 1 Grifo válvula de gas 2 Pulsador tren de chispas 3 Grifo de entrada de agua

Water Inlet Gas Inlet Drainage Gas valve tap Piezoelectric ignitor Water inlet tap