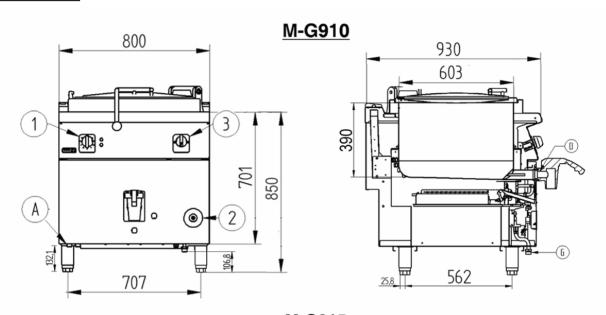

Catalogue:

**SERIE 900 KORE** 

Chapter:

**BOILING PANS 900 KORE** 

Article:

M-G910 LPG 230V 1N 50Hz

Code: 19029620

| DIMENSIONS AND WEIGHTS |                | Net dimensions       | <u>Packed</u> |       |
|------------------------|----------------|----------------------|---------------|-------|
| Length                 | mm             | 800,00               | 1.0           | 80,00 |
| Depth                  | mm             | 930,00               | 84            | 40,00 |
| Height                 | mm             | 850,00               | 1.20          | 65,00 |
| Weight                 | kg             | 120,00               | 1             | 50,00 |
| Volume                 | m3             | 0,69                 |               | 1,15  |
| ELECTRICITY            | 230V           | 50Hz                 |               |       |
|                        | Power          |                      | 0,10          | kW    |
| Connections            | 230 V. 1+N+T   | 2X1,5+T - 2          | A             |       |
|                        | 230 V. III+T   | 3 X 4 + T - 2        | 5A            |       |
|                        | 400 V. III+N+T | 4 X 2,5 + T          | - 16A         |       |
| GAS                    | Power          |                      | 20,00         | kW    |
|                        | Gas type       | LPG                  |               |       |
|                        | Consumption    |                      | 1,54          | kg/h  |
|                        | Pressure       | LPG G30/G31 28-30/37 | mbar          |       |
| <u>WATER</u>           |                |                      |               |       |
|                        | Pressure       | Water Pres:200-400kP | a(2-4baı      | )     |
| STEAM                  | Not necessary  |                      |               |       |
|                        |                |                      |               |       |
| AIR                    | Not necessary  |                      |               |       |

## SCHEMA - DIMENSIONS

## M-G915

- A Entrada de Agua G Entrada de Gas D Desagüe 1 Grifo válvula de gas 2 Pulsador tren de chispas 3 Grifo de entrada de agua

Water Inlet Gas Inlet Drainage Gas valve tap Piezoelectric ignitor Water inlet tap