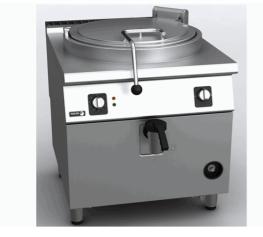

| DESCRIPTION |
|-------------|
|-------------|

GAS BOILING PAN DIRECT HEAT, M-G910

Boiling pans are ideal to cook, simmer or stew different types of food in large quantities and volume.

2 mm stainless AISI-304 steel top with rounded edges for easy cleaning. Laser cut and automatic welding for a perfect adjustment of sides between modules with square angle finish.

The pan is integrated in the top by robotic welding. It is made of AISI-304 stainless steel and the bottom is made of stainless steel AISI-316L. Side walls with satin polished, for easy cleaning.

100 litre capacity model.