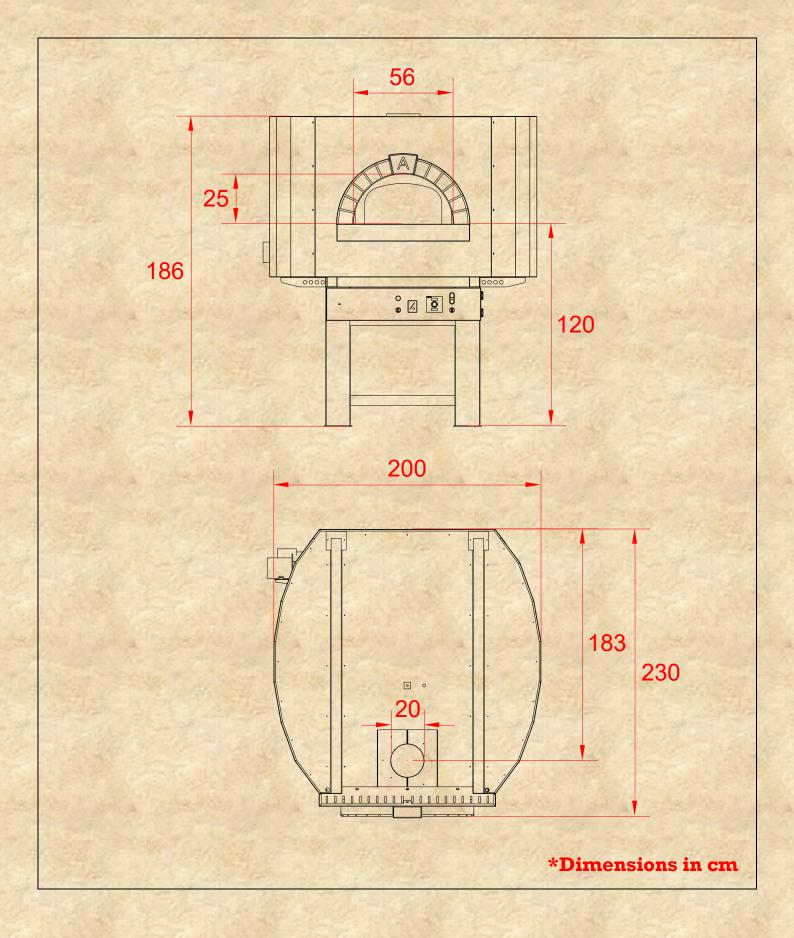

**Design S** 

| Capacity        | 13 30 cm        |             | Thermal<br>Power  | 36 kW      |            |
|-----------------|-----------------|-------------|-------------------|------------|------------|
| Productivity    | 195 per hour    |             | Gas<br>Connection | 3/4"       |            |
| Gas Consumption | Natural LPG Gas |             | G30-31            | G20        |            |
|                 | 4.5<br>mc/h     | 3.8<br>kg/h | Pressure          | 37<br>mbar | 20<br>mbar |
| Weight          | 2150 kg         |             | Electrical Supply | 230V/50Hz  |            |