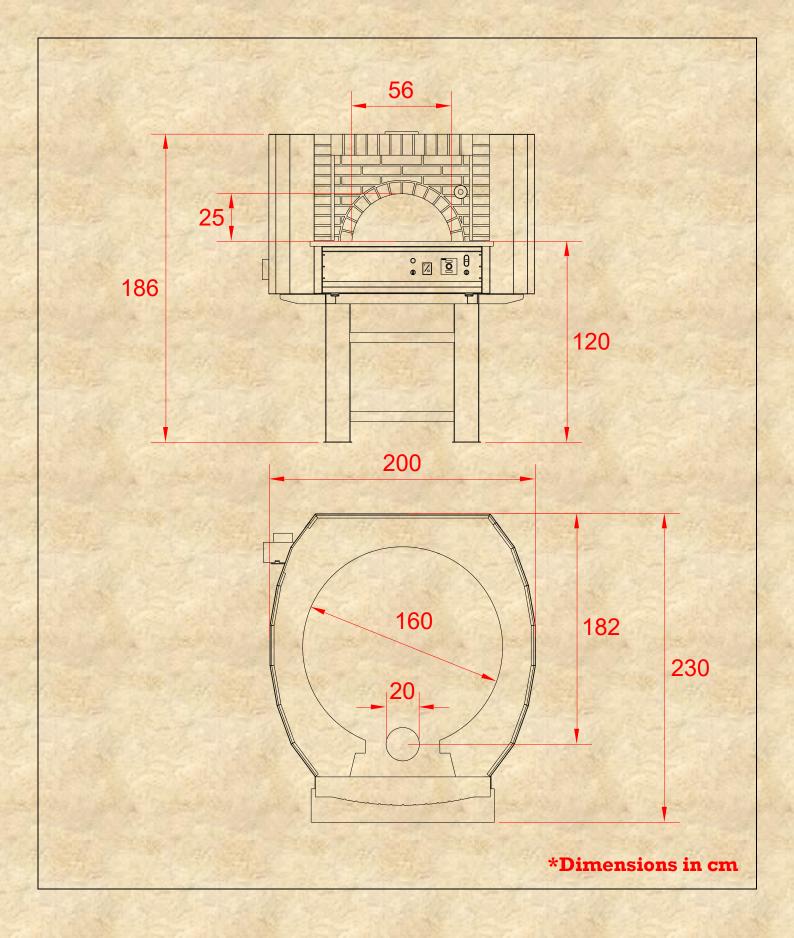

## G160C

| Fuel Type | Gas    |
|-----------|--------|
| Oven Type | Static |

Gas ovens with Design C are basic one with metal cover and a brick facade finish – simple, elegant very durable where quality is viable. Those ovens are suitable both for inside kitchen use and building in option where only the oven face will be visible for customers. Currently no colour options are available.

| Capacity        | 13 (30 cm      |             | Thermal<br>Power  | 36 kW      |            |
|-----------------|----------------|-------------|-------------------|------------|------------|
| Productivity    | 195 per hour   |             | Gas<br>Connection | 3/4"       |            |
| Gas Consumption | Natural<br>Gas | LPG         | Gas               | G30-31     | G20        |
|                 | 4.5<br>mc/h    | 3.8<br>kg/h | Pressure          | 37<br>mbar | 20<br>mbar |
| Weight          | 2150 kg        |             | Electrical Supply | 230V/50Hz  |            |