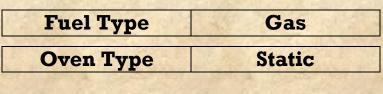

## G140S

Gas ovens with Design S are basic one with metal cover and an arc facade finish – simple, elegant very durable where quality is viable. Those ovens are suitable both for inside kitchen use and building in option where only the oven face will be visible for customers. Currently no colour options are available.