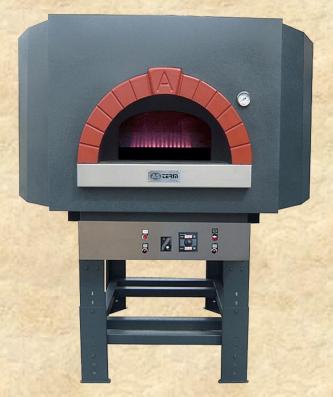

## G140S

Gas ovens with Design S are basic one with metal cover and an arc facade finish – simple, elegant very durable where quality is viable. Those ovens are suitable both for inside kitchen use and building in option where only the oven face will be visible for customers. Currently no colour options are available.