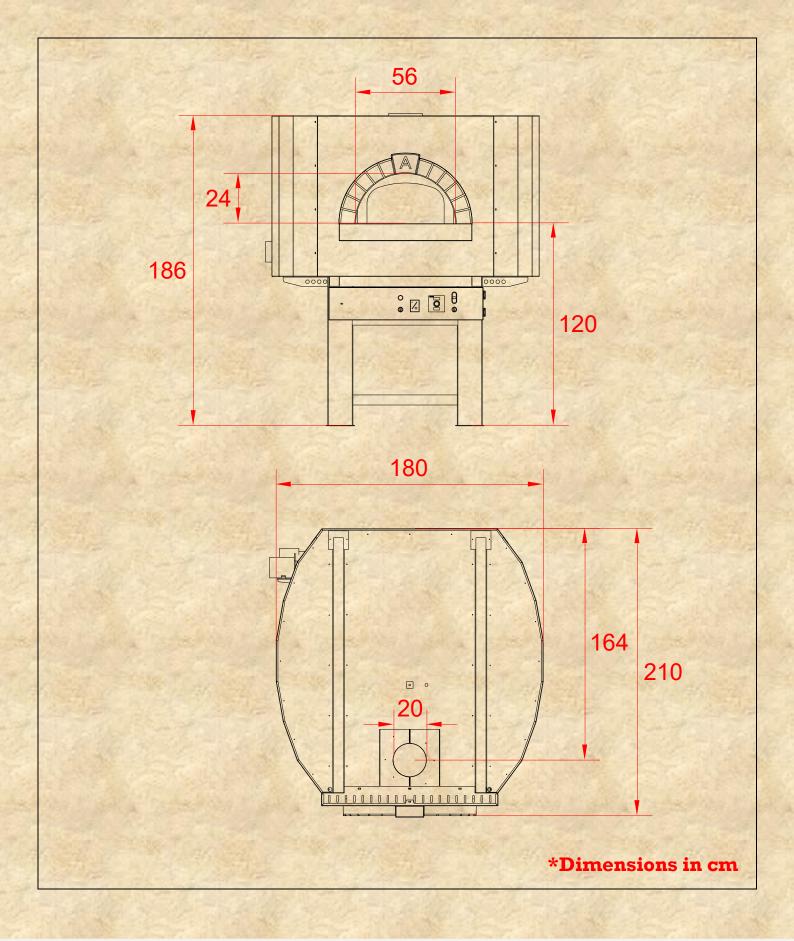

**Design S** 

| Capacity        | 10 30 cm       |             | Thermal<br>Power  | 30 kW      |            |
|-----------------|----------------|-------------|-------------------|------------|------------|
| Productivity    | 150 per hour   |             | Gas<br>Connection | 3/4"       |            |
| Gas Consumption | Natural<br>Gas | LPG         | Gas               | G30-31     | G20        |
|                 | 4.2<br>mc/h    | 3.2<br>kg/h | Pressure          | 37<br>mbar | 20<br>mbar |
| Weight KG       | 1800 kg        |             | Electrical Supply | 230V/50Hz  |            |