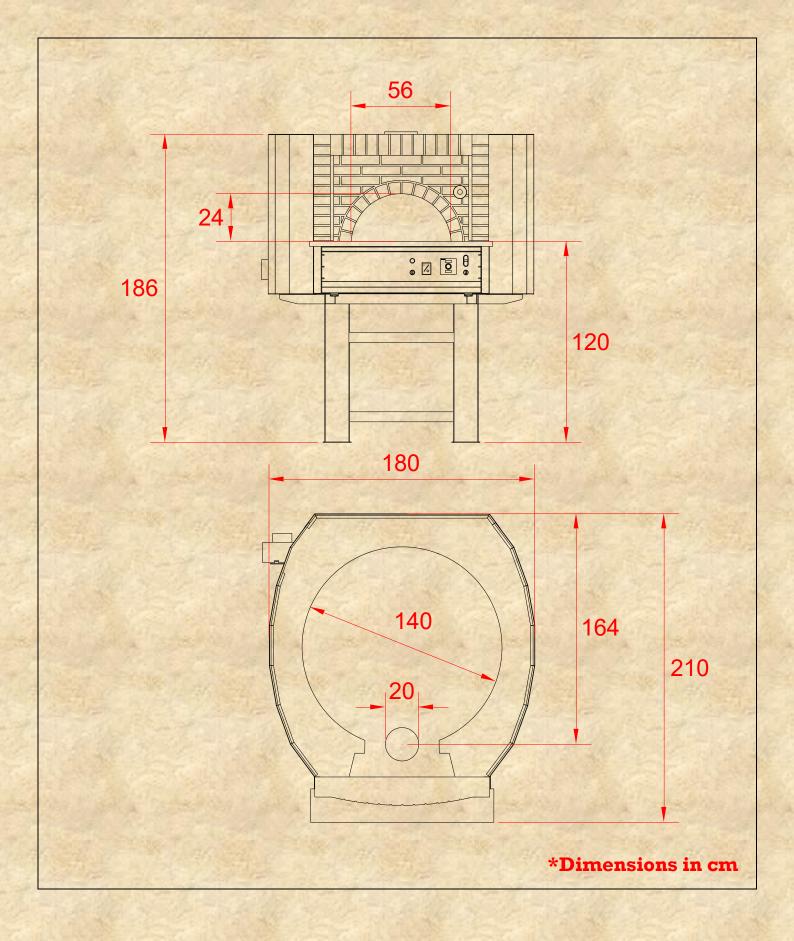

## G140C

| Fuel Type | Gas    |
|-----------|--------|
| Oven Type | Static |

Gas ovens with Design C are basic one with metal cover and a brick facade finish – simple, elegant very durable where quality is viable. Those ovens are suitable both for inside kitchen use and building in option where only the oven face will be visible for customers. Currently no colour options are available.

| Capacity        | 10 (3) 30 cm   |             | Thermal<br>Power  | 30 kW      |            |
|-----------------|----------------|-------------|-------------------|------------|------------|
| Productivity    | 150 per hour   |             | Gas<br>Connection | 3/4"       |            |
| Gas Consumption | Natural<br>Gas | LPG         | Gas               | G30-31     | G20        |
|                 | 4.2<br>mc/h    | 3.2<br>kg/h | Pressure          | 37<br>mbar | 20<br>mbar |
| Weight          | 1800 kg        |             | Electrical Supply | 230V/50Hz  |            |