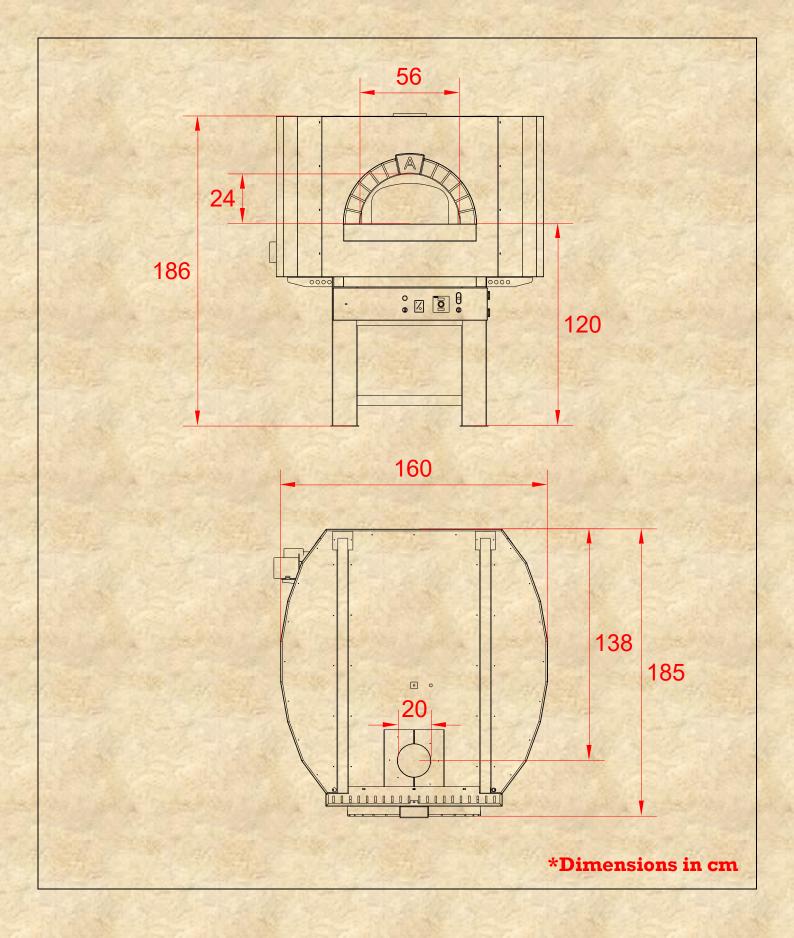

**Design S** 

| Capacity        | 7 30 cm        |             | Thermal<br>Power  | 26 kW      |            |
|-----------------|----------------|-------------|-------------------|------------|------------|
| Productivity    | 105 per hour   |             | Gas<br>Connection | 3/4"       |            |
| Gas Consumption | Natural<br>Gas | LPG         | Gas               | G30-31     | G20        |
|                 | 3.3<br>mc/h    | 1.9<br>kg/h | Pressure          | 37<br>mbar | 20<br>mbar |
| Weight          | 1400 kg        |             | Electrical Supply | 230V/50Hz  |            |