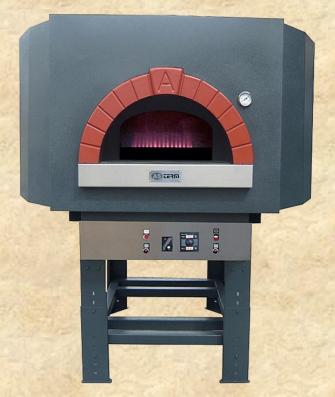

## G120S

Gas ovens with Design S are basic one with metal cover and an arc facade finish – simple, elegant very durable where quality is viable. Those ovens are suitable both for inside kitchen use and building in option where only the oven face will be visible for customers. Currently no colour options are available.