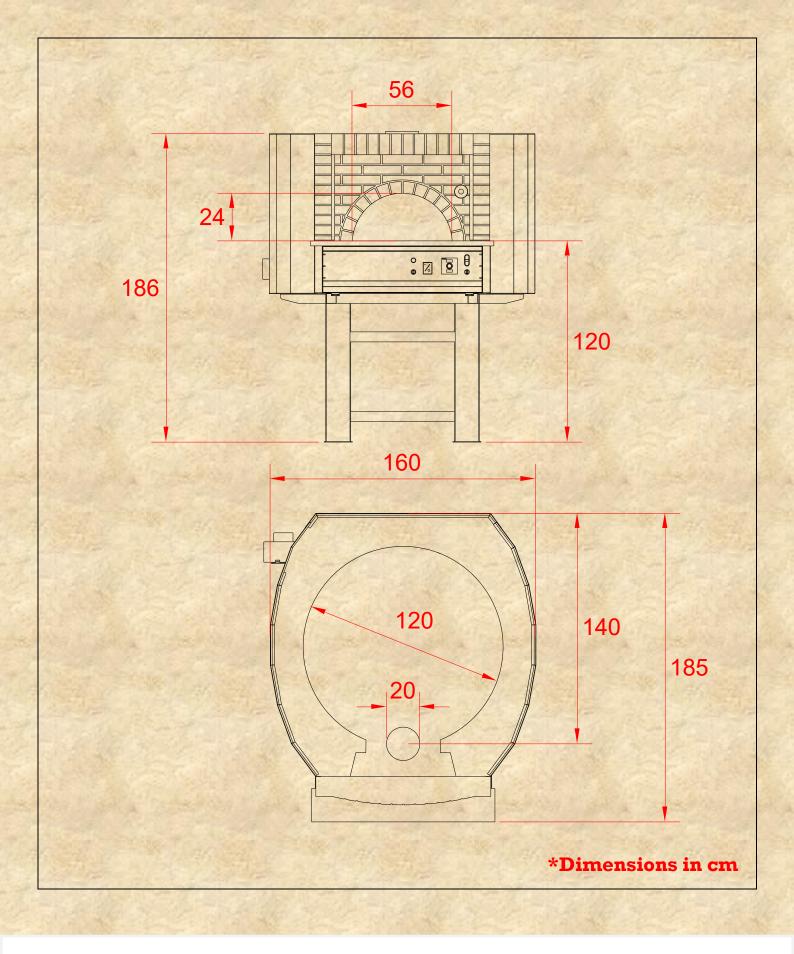

| Capacity           | 7 (1) 30 cm    |             | Thermal<br>Power     | 26 kW      |            |
|--------------------|----------------|-------------|----------------------|------------|------------|
| Productivity       | 105 per hour   |             | Gas<br>Connection    | 3/4"       |            |
| Gas<br>Consumption | Natural<br>Gas | LPG         | Gas<br>Pressure      | G30-31     | G20        |
|                    | 3.3<br>mc/h    | 1.9<br>kg/h |                      | 37<br>mbar | 20<br>mbar |
| Weight             | 1400 kg        |             | Electrical<br>Supply | 230V/50Hz  |            |