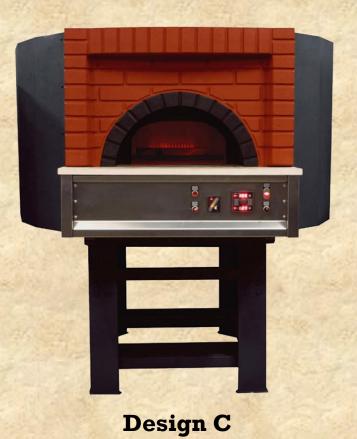

**Oven Type** 

Static

Gas ovens with Design C are basic one with metal cover and a brick facade finish – simple, elegant very durable where quality is viable. Those ovens are suitable both for inside kitchen use and building in option where only the oven face will be visible for customers. Currently no colour options are available.