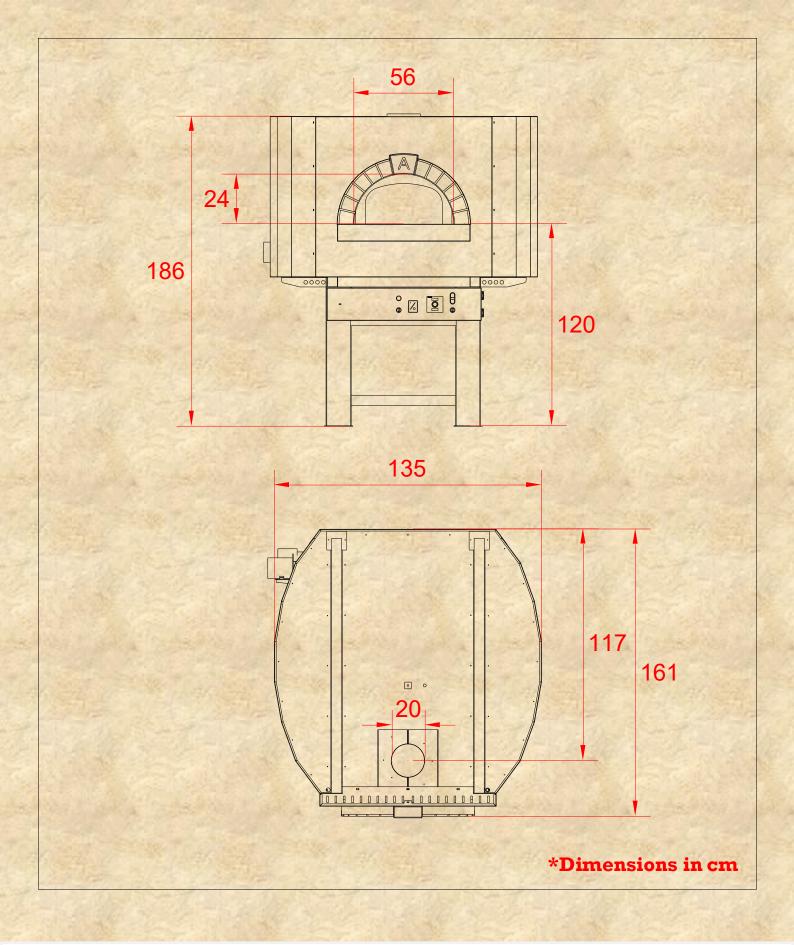

**Design S** 

| Capacity        | 4 (1) 30 cm    |             | Thermal<br>Power  | 22 kW      |            |
|-----------------|----------------|-------------|-------------------|------------|------------|
| Productivity    | 60 per hour    |             | Gas<br>Connection | 3/4"       |            |
| Gas Consumption | Natural<br>Gas | LPG         | Gas<br>Pressure   | G30-31     | G20        |
|                 | 3.0<br>mc/h    | 1.7<br>kg/h |                   | 37<br>mbar | 20<br>mbar |
| Weight KG       | 1250 kg        |             | Electrical Supply | 230V/50Hz  |            |