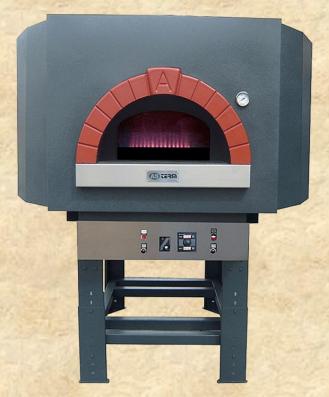

## G100S

Gas ovens with Design S are basic one with metal cover and an arc facade finish – simple, elegant very durable where quality is viable. Those ovens are suitable both for inside kitchen use and building in option where only the oven face will be visible for customers. Currently no colour options are available.