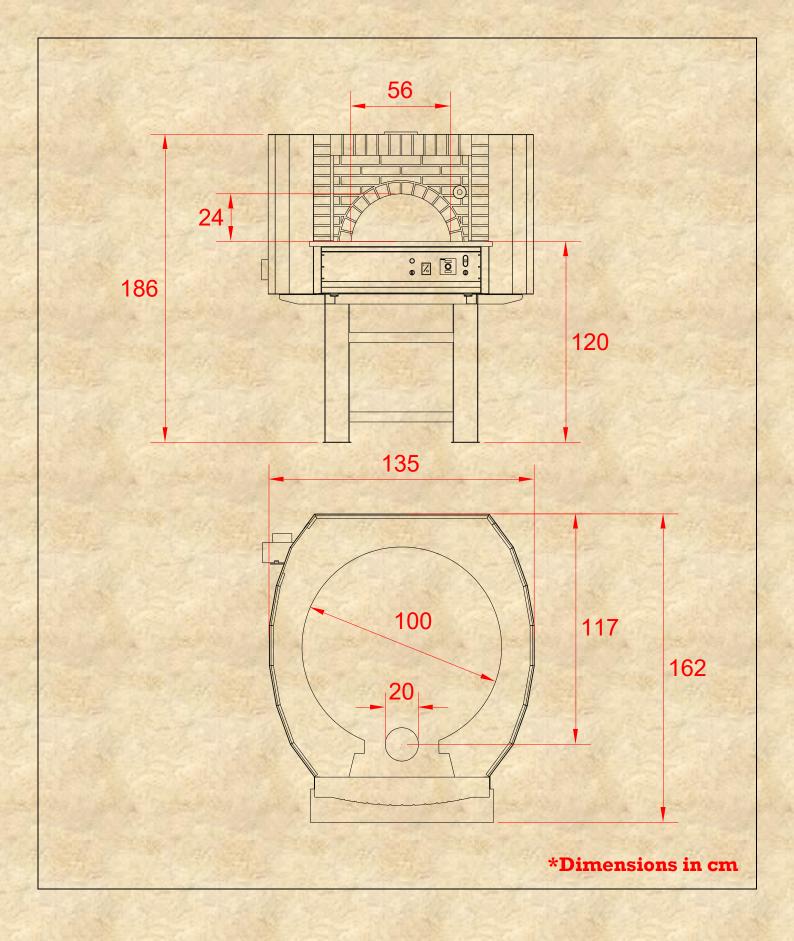

## Design C

## G100C

| Fuel Type | Gas    |
|-----------|--------|
| Oven Type | Static |

Gas ovens with Design C are basic one with metal cover and a brick facade finish – simple, elegant very durable where quality is viable. Those ovens are suitable both for inside kitchen use and building in option where only the oven face will be visible for customers. Currently no colour options are available.

| Capacity        | 4 (1) 30 cm    |             | Thermal<br>Power  | 22 kW      |            |
|-----------------|----------------|-------------|-------------------|------------|------------|
| Productivity    | 60 per hour    |             | Gas<br>Connection | 3/4"       |            |
| Gas Consumption | Natural<br>Gas | LPG         | Gas               | G30-31     | G20        |
|                 | 3.0<br>mc/h    | 1.7<br>kg/h | Pressure          | 37<br>mbar | 20<br>mbar |
| Weight KG       | 1250 kg        |             | Electrical Supply | 230V/50Hz  |            |