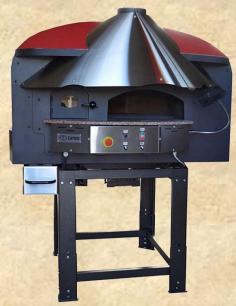

## DR85K

**Fuel Type** 

Wood

**Oven Type** 

Rotary

**Silicone Coating** 

Cupola design wood oven with rotating base in a very compact size. Very attractive and elegant with double door – one for the main baking chamber and additional door for the wood burning chamber. A separate drawer for the wood burning ashes. In addition to all of this you have a fully adjustable rotating base. Modern wood oven with very high durability and efficiency – this is what this model offers. Produced in two designs – silicone coating and mosaic finish with various colour options.