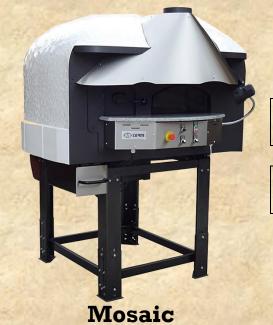

## DR85K

**Fuel Type** 

Wood

**Oven Type** 

Rotary

**Silicone Coating** 

Cupola design wood oven with rotating base in a very compact size. Very attractive and elegant with double door – one for the main baking chamber and additional door for the wood burning chamber. A separate drawer for the wood burning ashes. In addition to all of this you have a fully adjustable rotating base. Modern wood oven with very high durability and efficiency – this is what this model offers. Produced in two designs – silicone coating and mosaic finish with various colour options.