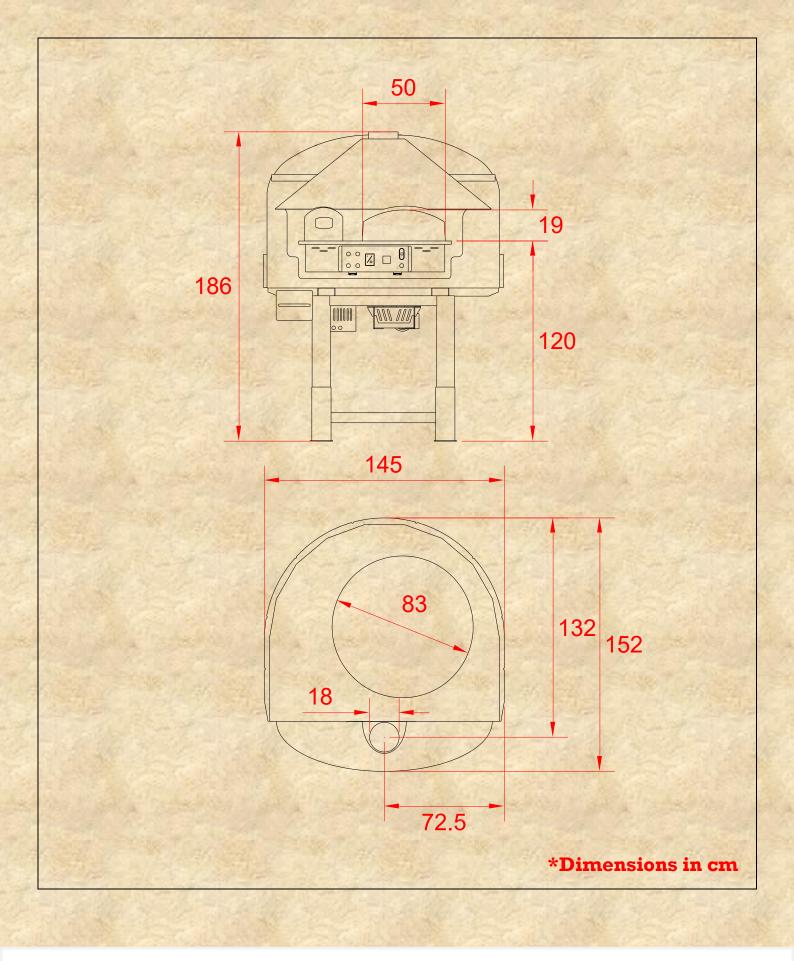

| Capacity             | 4 (3) 30cm           |
|----------------------|----------------------|
| Productivity         | 60 per hour          |
| Firewood Consumption | 3 – 4 kg<br>per hour |
| Electrical Supply    | 230V / 50Hz          |
| Weight               | 950 kg               |