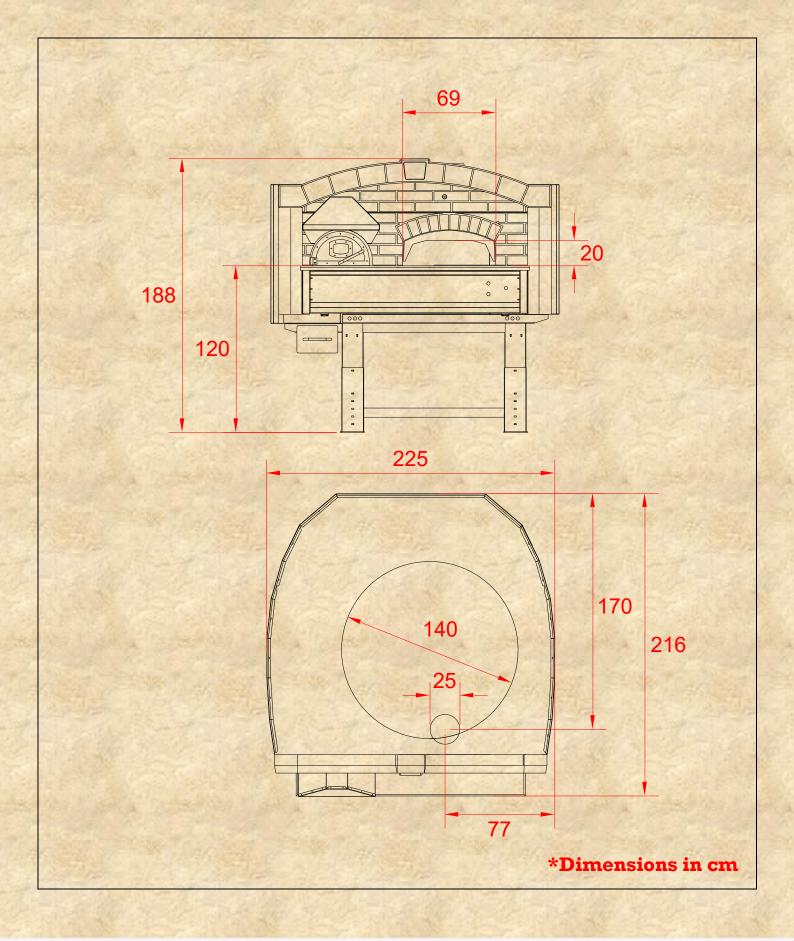

## **DR140**

| Fuel Type | Wood   |
|-----------|--------|
| Oven Type | Rotary |

Basic design wood oven with rotating base. Simple and elegant design with brick façade, double door – one for the main baking chamber and additional door for the wood burning chamber. A separate drawer for the wood burning ashes. In addition to all of this you have a fully adjustable rotating base. Classical and preferred wood oven with very high durability – this is what this current oven offers.

| Capacity                | 13 (30cm             |
|-------------------------|----------------------|
| Productivity            | 195 per hour         |
| Firewood<br>Consumption | 6 – 7 kg<br>per hour |
| Electrical Supply       | 230V / 50Hz          |
| Weight KG               | 2100 kg              |