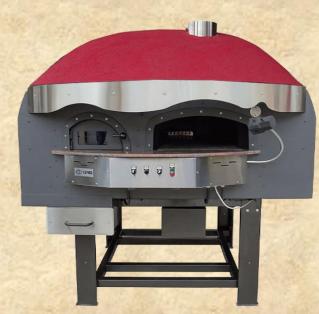

## **DR120K**

Fuel Type
Wood

Oven Type
Rotary

**Silicone Coating** 

Mosaic

Cupola design wood oven with rotating base. Very attractive and elegant with double door – one for the main baking chamber and additional door for the wood burning chamber. A separate drawer for the wood burning ashes. In addition to all of this you have a fully adjustable rotating base. Modern wood oven with very high durability and efficiency – this is what this model offers. Produced in two designs – silicone coating and mosaic finish with various colour options.