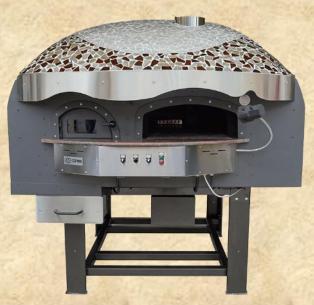

## **DR120K**

Fuel Type
Wood

Oven Type
Rotary

**Silicone Coating** 

Mosaic

Cupola design wood oven with rotating base. Very attractive and elegant with double door – one for the main baking chamber and additional door for the wood burning chamber. A separate drawer for the wood burning ashes. In addition to all of this you have a fully adjustable rotating base. Modern wood oven with very high durability and efficiency – this is what this model offers. Produced in two designs – silicone coating and mosaic finish with various colour options.