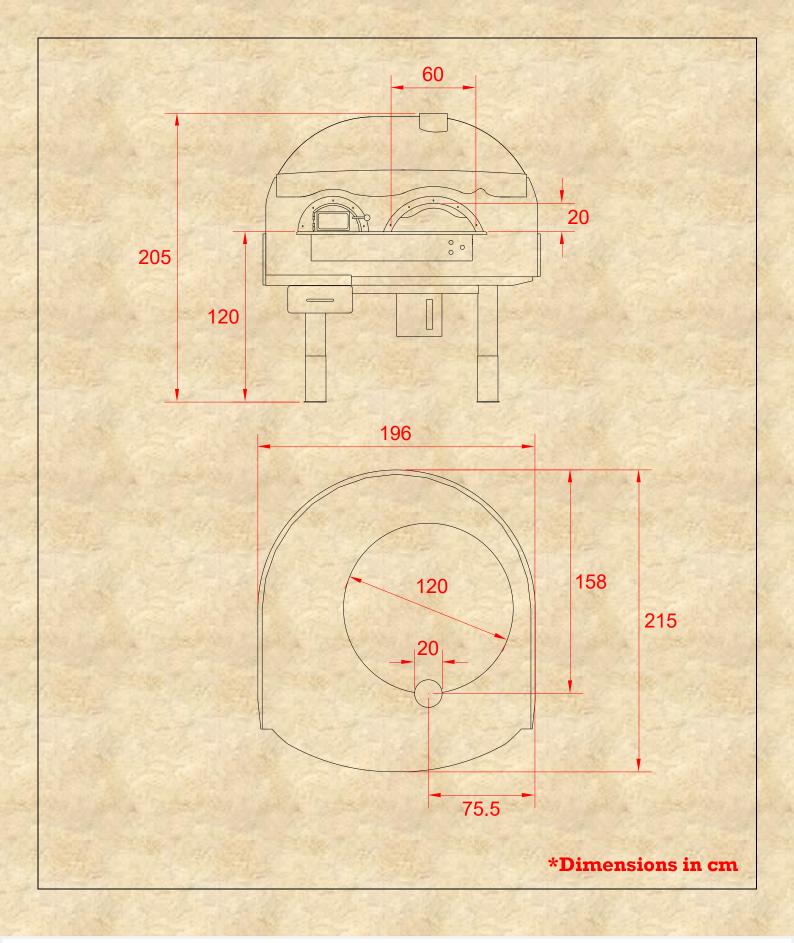

| Capacity             | 9 (1) 30cm           |
|----------------------|----------------------|
| Productivity         | 135 per hour         |
| Firewood Consumption | 5 – 6 kg<br>per hour |
| Electrical Supply    | 230V / 50Hz          |
| Weight               | 1950 kg              |