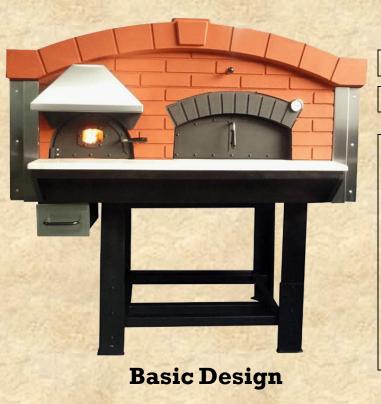

## **D120V**

| Fuel Type | Wood   |
|-----------|--------|
| Oven Type | Static |

The basic model from this series are with metal cover and a brick facade finish – simple, elegant very durable where quality is viable. The wood combustion chamber is separated from the baking surface and it has drawer for collecting the ashes. Those ovens are suitable both for inside kitchen use and building in option where only the oven face will be visible for customers.