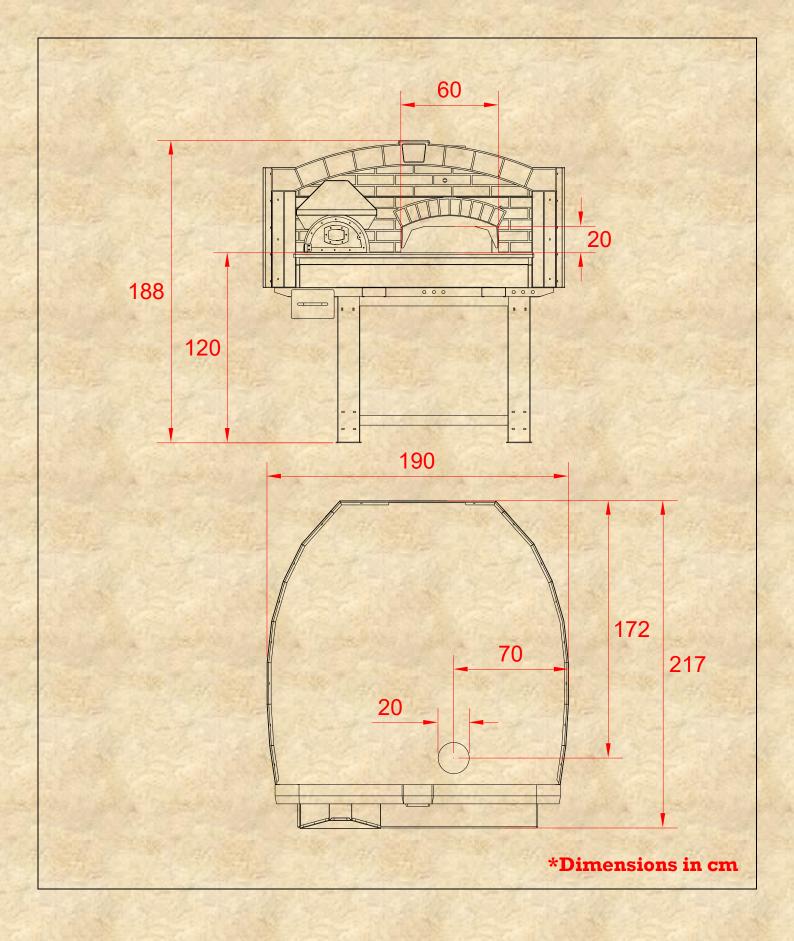

## **D120V**

| Fuel Type | Wood   |
|-----------|--------|
| Oven Type | Static |

The basic model from this series are with metal cover and a brick facade finish – simple, elegant very durable where quality is viable. The wood combustion chamber is separated from the baking surface and it has drawer for collecting the ashes. Those ovens are suitable both for inside kitchen use and building in option where only the oven face will be visible for customers.