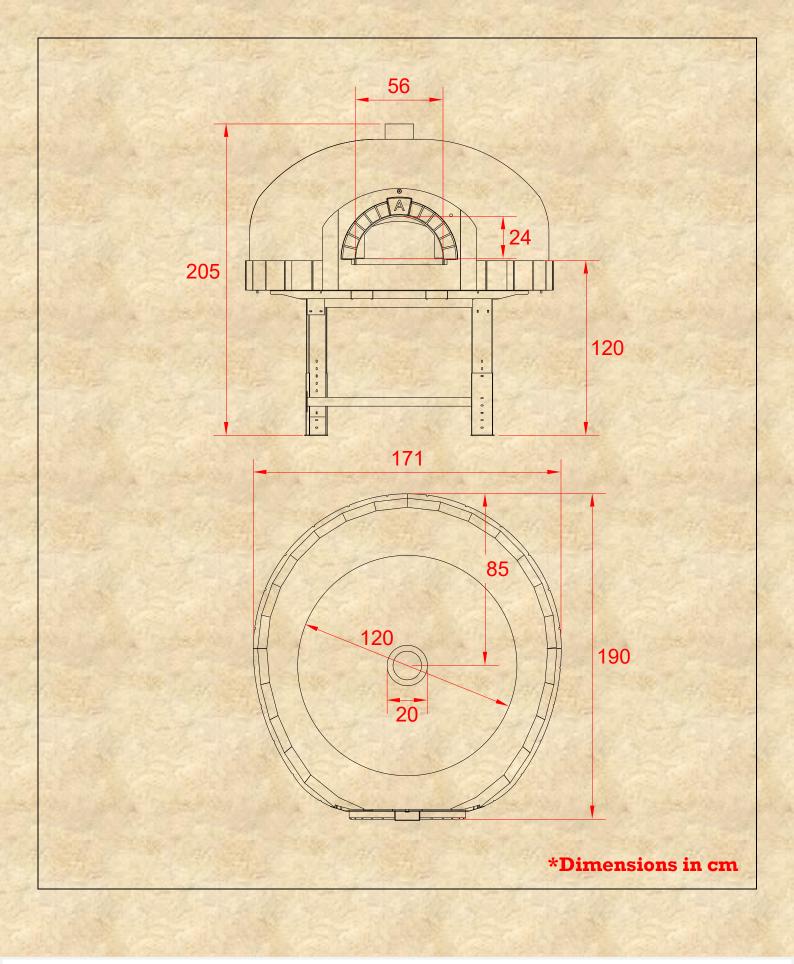

| Capacity                | 7 (1) 30cm           |
|-------------------------|----------------------|
| Productivity            | 105 per hour         |
| Firewood<br>Consumption | 4 – 5 kg<br>per hour |
| Weight                  | 1500 kg              |