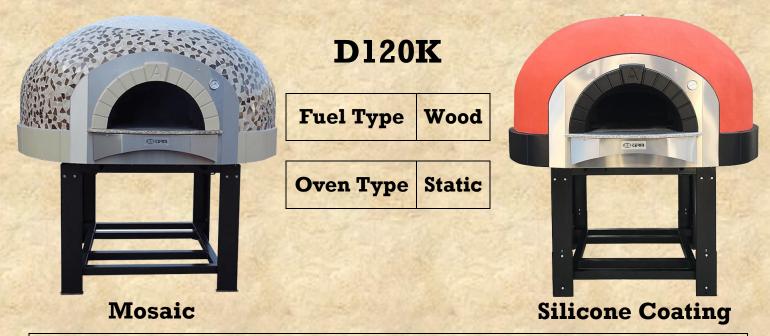

Attractive – this is how we can describe our Design K Wood ovens. Domical type ovens are with silicone coating or mosaic finish. Elegant, eye catching, durable where quality of finish and the oven itself are viable. Due to its multiple colour options, those ovens are very suitable for in-house restaurant use where customers enjoy both the pizza and the pizza oven. Special finishes are available upon request as such ovens may be the pearl and flag mark of your pizza restaurant.