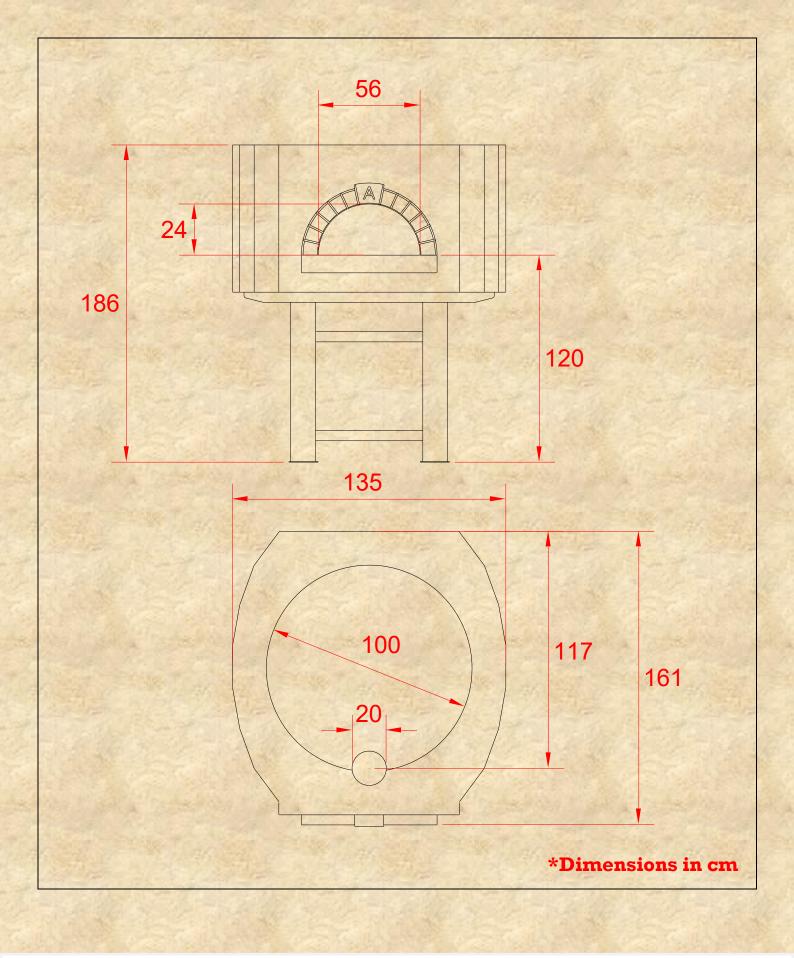

**Design S** 

## **D100S**

| Fuel Type | Wood                  |
|-----------|-----------------------|
|           | and the second second |
| Oven Type | Static                |

Wood ovens with Design S are basic one with metal cover and an arc facade finish – simple, elegant very durable where quality is viable. Those ovens are suitable both for inside kitchen use and building in option where only the oven face will be visible for customers. Currently no colour options are available.

| Capacity                | 4 (1) 30cm           |
|-------------------------|----------------------|
| Productivity            | 60 per hour          |
| Firewood<br>Consumption | 3 – 4 kg<br>per hour |
| Weight                  | 1100 kg              |