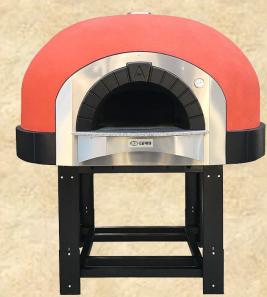

## **D100K**

Fuel Type | Wood

Oven Type Static

**Silicone Coating** 

Attractive – this is how we can describe our Design K Wood ovens. Domical type ovens are with silicone coating or mosaic finish. Elegant, eye catching, durable where quality of finish and the oven itself are viable. Due to its multiple colour options, those ovens are very suitable for in-house restaurant use where customers enjoy both the pizza and the pizza oven. Special finishes are available upon request as such ovens may be the pearl and flag mark of your pizza restaurant.