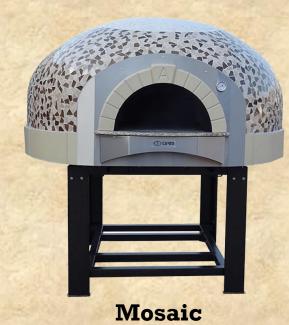

## **D100K**

Fuel Type | Wood

Oven Type Static

**Silicone Coating** 

Attractive – this is how we can describe our Design K Wood ovens. Domical type ovens are with silicone coating or mosaic finish. Elegant, eye catching, durable where quality of finish and the oven itself are viable. Due to its multiple colour options, those ovens are very suitable for in-house restaurant use where customers enjoy both the pizza and the pizza oven. Special finishes are available upon request as such ovens may be the pearl and flag mark of your pizza restaurant.