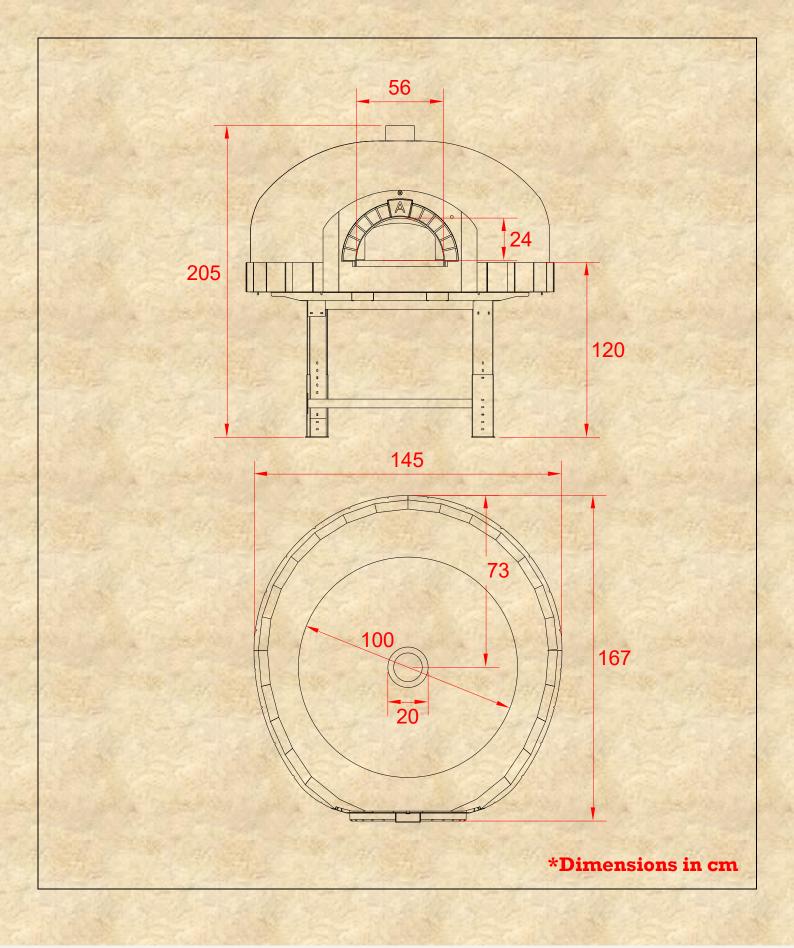

| Capacity             | 4 (3) 30cm           |
|----------------------|----------------------|
| Productivity         | 60 per hour          |
| Firewood Consumption | 3 – 4 kg<br>per hour |
| Weight               | 1100 kg              |