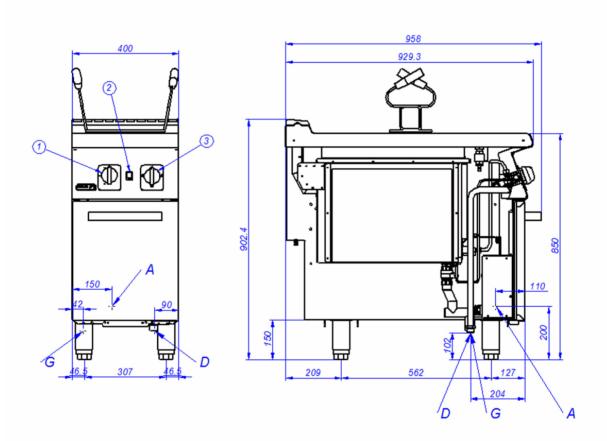

## SCHEMA - DIMENSIONS

- A Entrada de Agua G Entrada de Gas
- D Desagüe

- 1 Grifo válvula de gas
  2 Pulsador tren de chispas
  3 Grifo de entrada de agua
- Water Inlet
- Gas Inlet Drainage
- Gas valve tap
  Piezoelectric ignitor
  Water inlet tap

| DIMENSIONS AND WEIGHTS |                              | Net dimensions Packed  |          | ıcked |
|------------------------|------------------------------|------------------------|----------|-------|
| Length                 | mm                           | 400,00                 | 1.022,00 |       |
| Depth                  | mm                           | 930,00                 | 440,00   |       |
| Height                 | mm                           | 850,00                 | 1.255,00 |       |
| Weight                 | kg                           | 65,00                  | 7        | 0,00  |
| Volume                 | m3                           | 0,39                   |          | 0,56  |
| ELECTRICITY            | 230V                         | 50/60Hz                |          |       |
|                        | Power                        |                        | 0,10     | kW    |
| Connections            | 230 V. 1+N+T<br>230 V. III+T | 2X1,5+T - 4 A          | A        |       |
|                        | 400 V. III+N+T               | 4X1.5+T - 6A           |          |       |
| <u>GAS</u>             | Power                        |                        | 16,00    | kW    |
|                        | Gas type                     | LPG                    |          |       |
|                        | Consumption                  |                        | 1,26     | kg/h  |
|                        | Pressure                     | LPG G30/G31 28-30/37 n | nbar     |       |
| <u>WATER</u>           |                              |                        |          |       |
|                        | Pressure                     | Water Pres:200-400kPa( | 2-4bar)  | )     |
| <u>STEAM</u>           | Not necessary                |                        |          |       |
| AIR                    | Not necessary                |                        |          |       |