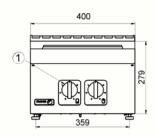

Catalogue : SERIE 900 KORE Chapter :

RANGES 900 KORE

Article : C-E920 380...415V 3N

Code : 19031224

SCHEMA - DIMENSIONS