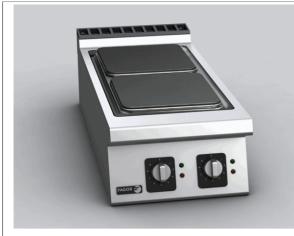

## C-E920 380...415V 3N

Code: 19031224

| 19031224                    |                |                |                   |                                                                                                                                                                                                                             |  |
|-----------------------------|----------------|----------------|-------------------|-----------------------------------------------------------------------------------------------------------------------------------------------------------------------------------------------------------------------------|--|
| DIMENSIONS AND WEIGHTS      |                | Net dimensions | Packed            | DESCRIPTION                                                                                                                                                                                                                 |  |
| Length                      | mm             | 400,00         | 1.022,00          | 2-HOT PLATES ELECTRIC BOILING TOP, C-E920                                                                                                                                                                                   |  |
| Depth                       | mm             | 930,00         | 440,00            | Electric top plates are adequate for a variety of containers such as                                                                                                                                                        |  |
| Height                      | mm             | 290,00         | 535,00            | pans, saucepans, etc.<br>Depending on the container, you may stew, boil, make soup, legumes,                                                                                                                                |  |
| Weight                      | kg             | 40,00          | 55,00             | scrambled eggs, fried dishes                                                                                                                                                                                                |  |
| Volume                      | m3             | 0,11           | 0,24              | 2 mm stainless AISI-304 steel embedded top with rounded edges for easy<br>cleaning.                                                                                                                                         |  |
| Volume                      | ino            | 0,11           | 0,24              | Laser cut and automatic welding for a perfect side to side adjustment<br>of modules with square angle finish.                                                                                                               |  |
| ELECTRICITY                 | 380415V        | 50/60Hz        |                   | 4 kW power 300 x 300 mm cast iron heating plates tight adjusted to the                                                                                                                                                      |  |
|                             | Power          |                | <b>8,00</b> kW    | embedded top stove.<br>Number of plates: 2.<br>Power adjustment by 7-position knob. Independent safety thermostat for                                                                                                       |  |
| Connections                 | 230 V. 1+N+T   | 2X2,5 + T      |                   | each plate.                                                                                                                                                                                                                 |  |
|                             | 230 V. III+T   | 3X10+T - 63    | 3 A               | Inner fan to reduce the temperature of the components.                                                                                                                                                                      |  |
|                             | 400 V. III+N+T | 4X1,5MM2+      | ۲                 | Water-tight and protecting-support controls.<br>High temperature protector for the chimney made of enamelled cast iron.<br>Front access to components.                                                                      |  |
| GAS                         | Not necessary  |                |                   | According to European standards for components and panels temperature,<br>efficiencies and combustion, and sanitary regulations (EN-60335 and<br>EN-203)<br>IPX5 grade water protection equipment.<br>Maximum power: 8.0 kW |  |
|                             |                |                |                   | Dimensions: 400 x 930 x 290 mm.                                                                                                                                                                                             |  |
| <u>WATER</u>                | Not necessary  |                |                   |                                                                                                                                                                                                                             |  |
|                             |                |                |                   |                                                                                                                                                                                                                             |  |
|                             |                |                |                   |                                                                                                                                                                                                                             |  |
| STEAM                       | Not necessary  |                |                   |                                                                                                                                                                                                                             |  |
|                             |                |                |                   |                                                                                                                                                                                                                             |  |
|                             |                |                |                   |                                                                                                                                                                                                                             |  |
| AIR                         | Not necessary  |                |                   |                                                                                                                                                                                                                             |  |
|                             |                |                |                   |                                                                                                                                                                                                                             |  |
|                             |                |                |                   |                                                                                                                                                                                                                             |  |
|                             |                |                |                   |                                                                                                                                                                                                                             |  |
|                             |                |                |                   |                                                                                                                                                                                                                             |  |
|                             |                |                |                   |                                                                                                                                                                                                                             |  |
|                             |                |                |                   |                                                                                                                                                                                                                             |  |
|                             |                |                |                   |                                                                                                                                                                                                                             |  |
|                             |                |                |                   |                                                                                                                                                                                                                             |  |
|                             |                |                |                   |                                                                                                                                                                                                                             |  |
|                             |                |                |                   |                                                                                                                                                                                                                             |  |
|                             |                |                |                   |                                                                                                                                                                                                                             |  |
| SOUND LEVEL                 |                |                | < <b>65,00</b> db |                                                                                                                                                                                                                             |  |
|                             |                |                |                   |                                                                                                                                                                                                                             |  |
|                             |                |                |                   |                                                                                                                                                                                                                             |  |
| INSTALLATION - CONNECTIONSØ |                |                | Ø                 |                                                                                                                                                                                                                             |  |
|                             | ► ELECTRICITY  | SI             |                   |                                                                                                                                                                                                                             |  |
|                             |                |                |                   |                                                                                                                                                                                                                             |  |
|                             |                |                |                   |                                                                                                                                                                                                                             |  |
|                             |                |                |                   |                                                                                                                                                                                                                             |  |
|                             |                |                |                   |                                                                                                                                                                                                                             |  |
|                             |                |                |                   |                                                                                                                                                                                                                             |  |
|                             |                |                |                   |                                                                                                                                                                                                                             |  |