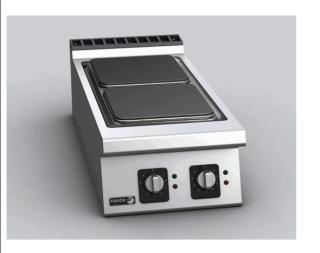

## C-E920 380...415V 3N

Code: 19031224

| 19031224                    |                |                |                   |                                                                                                                                                                                                                             |  |
|-----------------------------|----------------|----------------|-------------------|-----------------------------------------------------------------------------------------------------------------------------------------------------------------------------------------------------------------------------|--|
| DIMENSIONS AND WEIGHTS      |                | Net dimensions | Packed            | DESCRIPTION                                                                                                                                                                                                                 |  |
| Length                      | mm             | 400,00         | 1.022,00          | 2-HOT PLATES ELECTRIC BOILING TOP, C-E920                                                                                                                                                                                   |  |
| Depth                       | mm             | 930,00         | 440,00            | Electric top plates are adequate for a variety of containers such as                                                                                                                                                        |  |
| Height                      | mm             | 290,00         | 535,00            | pans, saucepans, etc.<br>Depending on the container, you may stew, boil, make soup, legumes,                                                                                                                                |  |
| Weight                      | kg             | 40,00          | 55,00             | scrambled eggs, fried dishes                                                                                                                                                                                                |  |
| Volume                      | m3             | 0,11           | 0,24              | 2 mm stainless AISI-304 steel embedded top with rounded edges for easy<br>cleaning.                                                                                                                                         |  |
| Volume                      | ino            | 0,11           | 0,24              | Laser cut and automatic welding for a perfect side to side adjustment<br>of modules with square angle finish.                                                                                                               |  |
| ELECTRICITY                 | 380415V        | 50/60Hz        |                   | 4 kW power 300 x 300 mm cast iron heating plates tight adjusted to the                                                                                                                                                      |  |
|                             | Power          |                | <b>8,00</b> kW    | embedded top stove.<br>Number of plates: 2.<br>Power adjustment by 7-position knob. Independent safety thermostat for                                                                                                       |  |
| Connections                 | 230 V. 1+N+T   | 2X2,5 + T      |                   | each plate.                                                                                                                                                                                                                 |  |
|                             | 230 V. III+T   | 3X10+T - 63    | 3 A               | Inner fan to reduce the temperature of the components.                                                                                                                                                                      |  |
|                             | 400 V. III+N+T | 4X1,5MM2+      | ۲                 | Water-tight and protecting-support controls.<br>High temperature protector for the chimney made of enamelled cast iron.<br>Front access to components.                                                                      |  |
| GAS                         | Not necessary  |                |                   | According to European standards for components and panels temperature,<br>efficiencies and combustion, and sanitary regulations (EN-60335 and<br>EN-203)<br>IPX5 grade water protection equipment.<br>Maximum power: 8.0 kW |  |
|                             |                |                |                   | Dimensions: 400 x 930 x 290 mm.                                                                                                                                                                                             |  |
| <u>WATER</u>                | Not necessary  |                |                   |                                                                                                                                                                                                                             |  |
|                             |                |                |                   |                                                                                                                                                                                                                             |  |
|                             |                |                |                   |                                                                                                                                                                                                                             |  |
| STEAM                       | Not necessary  |                |                   |                                                                                                                                                                                                                             |  |
|                             |                |                |                   |                                                                                                                                                                                                                             |  |
|                             |                |                |                   |                                                                                                                                                                                                                             |  |
| AIR                         | Not necessary  |                |                   |                                                                                                                                                                                                                             |  |
|                             |                |                |                   |                                                                                                                                                                                                                             |  |
|                             |                |                |                   |                                                                                                                                                                                                                             |  |
|                             |                |                |                   |                                                                                                                                                                                                                             |  |
|                             |                |                |                   |                                                                                                                                                                                                                             |  |
|                             |                |                |                   |                                                                                                                                                                                                                             |  |
|                             |                |                |                   |                                                                                                                                                                                                                             |  |
|                             |                |                |                   |                                                                                                                                                                                                                             |  |
|                             |                |                |                   |                                                                                                                                                                                                                             |  |
|                             |                |                |                   |                                                                                                                                                                                                                             |  |
|                             |                |                |                   |                                                                                                                                                                                                                             |  |
|                             |                |                |                   |                                                                                                                                                                                                                             |  |
| SOUND LEVEL                 |                |                | < <b>65,00</b> db |                                                                                                                                                                                                                             |  |
|                             |                |                |                   |                                                                                                                                                                                                                             |  |
|                             |                |                |                   |                                                                                                                                                                                                                             |  |
| INSTALLATION - CONNECTIONSØ |                |                | Ø                 |                                                                                                                                                                                                                             |  |
|                             | ► ELECTRICITY  | SI             |                   |                                                                                                                                                                                                                             |  |
|                             |                |                |                   |                                                                                                                                                                                                                             |  |
|                             |                |                |                   |                                                                                                                                                                                                                             |  |
|                             |                |                |                   |                                                                                                                                                                                                                             |  |
|                             |                |                |                   |                                                                                                                                                                                                                             |  |
|                             |                |                |                   |                                                                                                                                                                                                                             |  |
|                             |                |                |                   |                                                                                                                                                                                                                             |  |