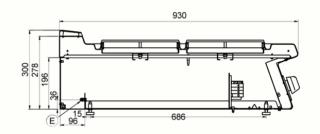

## <u>C-E940</u>

<u>C-E920</u>

- E. Conexión eléctrica 1. Mando placas M
- Electrical connection M plates control