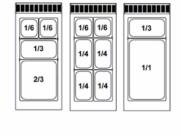

## SCHEMA - DIMENSIONS

## **BM-G910**

## **BM-G905**

D - Desagüe

1 – Válvula de gas

2 - Pulsador tren de chispas

3 – Orificio de encendido manual

Gas Inlet Drainage Gas valve Piezoelectric ignitor Manual ignition hole