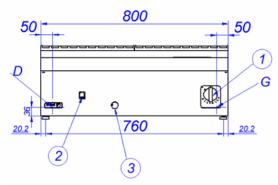

## SCHEMA - DIMENSIONS

## **BM-G910**

## **BM-G905**

D - Desagüe

1 – Válvula de gas

2 - Pulsador tren de chispas

3 – Orificio de encendido manual

Gas Inlet Drainage Gas valve Piezoelectric ignitor Manual ignition hole