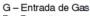

Thanks to the well dimensions and the separating cross bars, it may used with different GN container types depending on in each machine configuration options.

2 mm stainless AISI-304 steel top with rounded edges for easy cleaning. Laser cut and automatic welding for a perfect adjustment of sides between modules with square angle finish.

Integrated AISI-304 stainless steel well with rounded edges for easy cleaning.

The well can be configured to fit different Gastronorm containers of different sizes and 150 mm deep. Well dimensions: GN-2x[1/1 + 1/3].

Well capacity: 44 litres.
Standard equipment: 3 crossbars for Gastronorm containers support.

The top is ready to have a water inlet installed to fill the well. The well can be easily emptied by extracting the overflow tube.