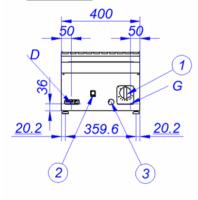

## SCHEMA - DIMENSIONS

## **BM-G910**

## **BM-G905**

D - Desagüe

1 – Válvula de gas

2 - Pulsador tren de chispas

3 – Orificio de encendido manual

Gas Inlet Drainage Gas valve Piezoelectric ignitor Manual ignition hole