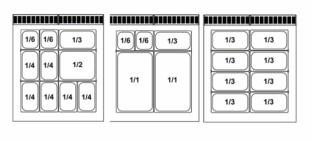

Thanks to the well dimensions and the separating cross bars, it may used with different GN container types depending on in each machine configuration options.

2 mm stainless AISI-304 steel top with rounded edges for easy cleaning. Laser cut and automatic welding for a perfect adjustment of sides between modules with square angle finish.

Integrated AISI-304 stainless steel well with rounded edges for easy cleaning.

The well can be configured to fit different Gastronorm containers of different sizes and 150 mm deep. Well dimensions: GN-2x[1/1 + 1/3].

Well capacity: 44 litres.
Standard equipment: 3 crossbars for Gastronorm containers support.

The top is ready to have a water inlet installed to fill the well. The well can be easily emptied by extracting the overflow tube.