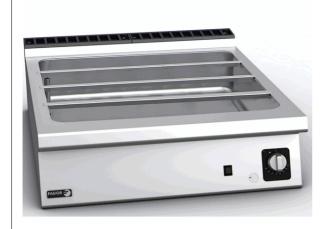

## DESCRIPTION

GAS BAIN MARIE, BM-G910

Bain marie are ideal machines to keep the temperature of products such as sauces, stews or garnish. You can either put pans directly on them or you may use Gastronorm containers.

Thanks to the well dimensions and the separating cross bars, it may used with different GN container types depending on in each machine configuration options.

2 mm stainless AISI-304 steel top with rounded edges for easy cleaning. Laser cut and automatic welding for a perfect adjustment of sides between modules with square angle finish.

Integrated AISI-304 stainless steel well with rounded edges for easy cleaning.

The well can be configured to fit different Gastronorm containers of different sizes and 150 mm deep. Well dimensions: GN-2x[1/1 + 1/3].