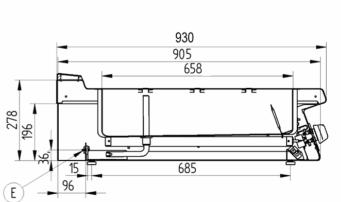

Catalogue : SERIE 900 KORE

Chapter :

BAIN-MARIE 900 KORE

Article :

BM-E905 220V 1N

Code : 19043404

SCHEMA - DIMENSIONS

## BM-E905

E – Conexión eléctrica 1 – Mando eléctrico 2 – Piloto verde

3 – Piloto ambar

Electrical connection Electric control Green pilot Ambar pilot