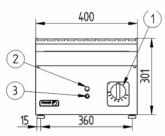

Catalogue : SERIE 900 KORE

Chapter :

BAIN-MARIE 900 KORE

Article :

BM-E905 220V 1N

Code : 19043404

SCHEMA - DIMENSIONS

## BM-E905

E – Conexión eléctrica 1 – Mando eléctrico 2 – Piloto verde

3 – Piloto ambar

Electrical connection Electric control Green pilot Ambar pilot