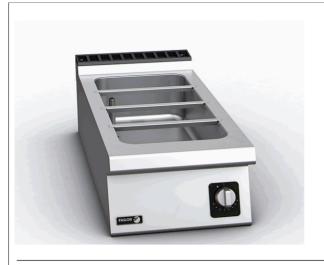

## BM-E905 220V 1N

Code:

19043404

| DIMENSIONS AN | D WEIGHTS      | Net dimensions | Packed         | DESCRIPTION                                                                                                                                  |
|---------------|----------------|----------------|----------------|----------------------------------------------------------------------------------------------------------------------------------------------|
| Length        | mm             | 400,00         | 1.022,00       | ELECTRIC BAIN MARIE, BM-E905                                                                                                                 |
| Depth         | mm             | 930,00         | 440,00         | Bain marie are ideal machines to keep the temperature of products such                                                                       |
| Height        | mm             | 290,00         | 535,00         | as sauces, stews or garnish. You can either put pans directly on them<br>or you may use Gastronorm containers.                               |
| Weight        | kg             | 32,00          | 45,00          | Thanks to the well dimensions and the separating cross bars, it may                                                                          |
| Volume        | m3             | 0,11           | 0,24           | used with different GN container types depending on in each machine<br>configuration options.                                                |
|               |                |                |                | 2 mm stainless AISI-304 steel top with rounded edges for easy cleaning.<br>Laser cut and automatic welding for a perfect adjustment of sides |
| ELECTRICITY   | 220V           | 50/60Hz        |                | between modules with square angle finish.                                                                                                    |
|               | Power          |                | <b>3,00</b> kW | Integrated AISI-304 stainless steel well with rounded edges for easy cleaning.                                                               |
| Connections   | 230 V. 1+N+T   | 2X1,5MM2       | 2+T            | The well can be configured to fit different Gastronorm containers of<br>different sizes and 150 mm deep. Well dimensions: GN-[1/1+1/3].      |
|               | 230 V. III+T   | 3X16MM2        | +T             | Well capacity: 22 litres.                                                                                                                    |
|               | 400 V. III+N+T |                |                | Standard equipment: 3 crossbars for Gastronorm containers support.<br>The top is ready to have a water inlet installed to fill the well.     |
| GAS           | Not necessary  |                |                | The well can be easily emptied by extracting the overflow tube.                                                                              |
| 0/10          | Not necessary  |                |                | AISI 304 stainless steel resistances outside the well.<br>Range of temperature between 30 and 90 °C controlled by thermostat.                |
|               |                |                |                | Safety thermostat.                                                                                                                           |
|               |                |                |                | Water-tight and protecting-support controls.<br>High temperature protector for the chimney made of enamelled cast iron.                      |
|               |                |                |                | Front access to components.                                                                                                                  |
|               | Notice         |                |                | According to European standards for components and panels temperature,                                                                       |
| WATER         | Not necessary  |                |                | efficiencies and combustion, and sanitary regulations (EN-60335 and EN-203)                                                                  |
|               |                |                |                | IPX5 grade water protection equipment.                                                                                                       |
|               |                |                |                | Maximum power: 2.8 kW<br>Dimensions: 400 x 930 x 290 mm.                                                                                     |
| <u>STEAM</u>  | Not necessary  |                |                |                                                                                                                                              |
|               |                |                |                |                                                                                                                                              |
|               |                |                |                |                                                                                                                                              |
| AIR           | Not necessary  |                |                |                                                                                                                                              |
|               |                |                |                |                                                                                                                                              |
|               |                |                |                |                                                                                                                                              |
|               |                |                |                |                                                                                                                                              |
|               |                |                |                |                                                                                                                                              |
|               |                |                |                |                                                                                                                                              |
|               |                |                |                |                                                                                                                                              |
|               |                |                |                |                                                                                                                                              |
|               |                |                |                |                                                                                                                                              |
|               |                |                |                |                                                                                                                                              |
|               |                |                |                |                                                                                                                                              |
|               |                |                |                |                                                                                                                                              |
|               |                |                |                |                                                                                                                                              |
| SOUND LEVEL   |                |                | < 65,00 db     |                                                                                                                                              |
|               |                |                |                |                                                                                                                                              |
|               |                |                |                |                                                                                                                                              |
| INSTALLATION  | - CONNECTIONS  | <u>3</u>       | Ø              |                                                                                                                                              |
|               | ► ELECTRICITY  | s              | I              |                                                                                                                                              |
|               |                |                | 30x25          |                                                                                                                                              |
|               | -              |                |                |                                                                                                                                              |
|               |                |                |                |                                                                                                                                              |
|               |                |                |                |                                                                                                                                              |
|               |                |                |                |                                                                                                                                              |
|               |                |                |                |                                                                                                                                              |