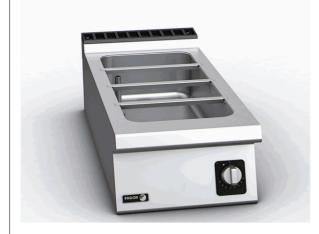

## BM-E905 220V 1N

Code:

19043404

| DIMENSIONS AN | D WEIGHTS      | Net dimensions | Packed         | DESCRIPTION                                                                                                                                  |
|---------------|----------------|----------------|----------------|----------------------------------------------------------------------------------------------------------------------------------------------|
| Length        | mm             | 400,00         | 1.022,00       | ELECTRIC BAIN MARIE, BM-E905                                                                                                                 |
| Depth         | mm             | 930,00         | 440,00         | Bain marie are ideal machines to keep the temperature of products such                                                                       |
| Height        | mm             | 290,00         | 535,00         | as sauces, stews or garnish. You can either put pans directly on them<br>or you may use Gastronorm containers.                               |
| Weight        | kg             | 32,00          | 45,00          | Thanks to the well dimensions and the separating cross bars, it may                                                                          |
| Volume        | m3             | 0,11           | 0,24           | used with different GN container types depending on in each machine<br>configuration options.                                                |
|               |                |                |                | 2 mm stainless AISI-304 steel top with rounded edges for easy cleaning.<br>Laser cut and automatic welding for a perfect adjustment of sides |
| ELECTRICITY   | 220V           | 50/60Hz        |                | between modules with square angle finish.                                                                                                    |
|               | Power          |                | <b>3,00</b> kW | Integrated AISI-304 stainless steel well with rounded edges for easy cleaning.                                                               |
| Connections   | 230 V. 1+N+T   | 2X1,5MM2       | 2+T            | The well can be configured to fit different Gastronorm containers of<br>different sizes and 150 mm deep. Well dimensions: GN-[1/1+1/3].      |
|               | 230 V. III+T   | 3X16MM2        | +T             | Well capacity: 22 litres.                                                                                                                    |
|               | 400 V. III+N+T |                |                | Standard equipment: 3 crossbars for Gastronorm containers support.<br>The top is ready to have a water inlet installed to fill the well.     |
| GAS           | Not necessary  |                |                | The well can be easily emptied by extracting the overflow tube.                                                                              |
| 0/10          | Not necessary  |                |                | AISI 304 stainless steel resistances outside the well.<br>Range of temperature between 30 and 90 °C controlled by thermostat.                |
|               |                |                |                | Safety thermostat.                                                                                                                           |
|               |                |                |                | Water-tight and protecting-support controls.<br>High temperature protector for the chimney made of enamelled cast iron.                      |
|               |                |                |                | Front access to components.                                                                                                                  |
|               | Notice         |                |                | According to European standards for components and panels temperature,                                                                       |
| WATER         | Not necessary  |                |                | efficiencies and combustion, and sanitary regulations (EN-60335 and EN-203)                                                                  |
|               |                |                |                | IPX5 grade water protection equipment.                                                                                                       |
|               |                |                |                | Maximum power: 2.8 kW<br>Dimensions: 400 x 930 x 290 mm.                                                                                     |
| <u>STEAM</u>  | Not necessary  |                |                |                                                                                                                                              |
|               |                |                |                |                                                                                                                                              |
|               |                |                |                |                                                                                                                                              |
| AIR           | Not necessary  |                |                |                                                                                                                                              |
|               |                |                |                |                                                                                                                                              |
|               |                |                |                |                                                                                                                                              |
|               |                |                |                |                                                                                                                                              |
|               |                |                |                |                                                                                                                                              |
|               |                |                |                |                                                                                                                                              |
|               |                |                |                |                                                                                                                                              |
|               |                |                |                |                                                                                                                                              |
|               |                |                |                |                                                                                                                                              |
|               |                |                |                |                                                                                                                                              |
|               |                |                |                |                                                                                                                                              |
|               |                |                |                |                                                                                                                                              |
|               |                |                |                |                                                                                                                                              |
| SOUND LEVEL   |                |                | < 65,00 db     |                                                                                                                                              |
|               |                |                |                |                                                                                                                                              |
|               |                |                |                |                                                                                                                                              |
| INSTALLATION  | - CONNECTIONS  | <u>3</u>       | Ø              |                                                                                                                                              |
|               | ► ELECTRICITY  | s              | I              |                                                                                                                                              |
|               |                |                | 30x25          |                                                                                                                                              |
|               | -              |                |                |                                                                                                                                              |
|               |                |                |                |                                                                                                                                              |
|               |                |                |                |                                                                                                                                              |
|               |                |                |                |                                                                                                                                              |
|               |                |                |                |                                                                                                                                              |