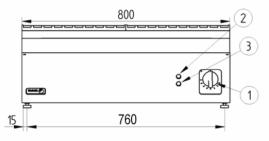

Catalogue : SERIE 900 KORE

Chapter :

BAIN-MARIE 900 KORE

Article :

BM-E905 220V 1N

Code : 19043404

SCHEMA - DIMENSIONS

## BM-E905

E – Conexión eléctrica 1 – Mando eléctrico 2 – Piloto verde

3 – Piloto ambar

Electrical connection Electric control Green pilot Ambar pilot