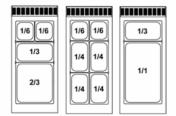

## BM-E905 220V 1N

Code:

19043404

| DIMENSIONS AN | D WEIGHTS      | Net dimensions | Packed         | DESCRIPTION                                                                                                                                  |
|---------------|----------------|----------------|----------------|----------------------------------------------------------------------------------------------------------------------------------------------|
| Length        | mm             | 400,00         | 1.022,00       | ELECTRIC BAIN MARIE, BM-E905                                                                                                                 |
| Depth         | mm             | 930,00         | 440,00         | Bain marie are ideal machines to keep the temperature of products such                                                                       |
| Height        | mm             | 290,00         | 535,00         | as sauces, stews or garnish. You can either put pans directly on them<br>or you may use Gastronorm containers.                               |
| Weight        | kg             | 32,00          | 45,00          | Thanks to the well dimensions and the separating cross bars, it may                                                                          |
| Volume        | m3             | 0,11           | 0,24           | used with different GN container types depending on in each machine<br>configuration options.                                                |
|               |                |                |                | 2 mm stainless AISI-304 steel top with rounded edges for easy cleaning.<br>Laser cut and automatic welding for a perfect adjustment of sides |
| ELECTRICITY   | 220V           | 50/60Hz        |                | between modules with square angle finish.                                                                                                    |
|               | Power          |                | <b>3,00</b> kW | Integrated AISI-304 stainless steel well with rounded edges for easy cleaning.                                                               |
| Connections   | 230 V. 1+N+T   | 2X1,5MM2       | 2+T            | The well can be configured to fit different Gastronorm containers of<br>different sizes and 150 mm deep. Well dimensions: GN-[1/1+1/3].      |
|               | 230 V. III+T   | 3X16MM2        | +T             | Well capacity: 22 litres.                                                                                                                    |
|               | 400 V. III+N+T |                |                | Standard equipment: 3 crossbars for Gastronorm containers support.<br>The top is ready to have a water inlet installed to fill the well.     |
| GAS           | Not necessary  |                |                | The well can be easily emptied by extracting the overflow tube.                                                                              |
| 0/10          | Not necessary  |                |                | AISI 304 stainless steel resistances outside the well.<br>Range of temperature between 30 and 90 °C controlled by thermostat.                |
|               |                |                |                | Safety thermostat.                                                                                                                           |
|               |                |                |                | Water-tight and protecting-support controls.<br>High temperature protector for the chimney made of enamelled cast iron.                      |
|               |                |                |                | Front access to components.                                                                                                                  |
|               | Notice         |                |                | According to European standards for components and panels temperature,                                                                       |
| WATER         | Not necessary  |                |                | efficiencies and combustion, and sanitary regulations (EN-60335 and EN-203)                                                                  |
|               |                |                |                | IPX5 grade water protection equipment.                                                                                                       |
|               |                |                |                | Maximum power: 2.8 kW<br>Dimensions: 400 x 930 x 290 mm.                                                                                     |
| <u>STEAM</u>  | Not necessary  |                |                |                                                                                                                                              |
|               |                |                |                |                                                                                                                                              |
|               |                |                |                |                                                                                                                                              |
| AIR           | Not necessary  |                |                |                                                                                                                                              |
|               |                |                |                |                                                                                                                                              |
|               |                |                |                |                                                                                                                                              |
|               |                |                |                |                                                                                                                                              |
|               |                |                |                |                                                                                                                                              |
|               |                |                |                |                                                                                                                                              |
|               |                |                |                |                                                                                                                                              |
|               |                |                |                |                                                                                                                                              |
|               |                |                |                |                                                                                                                                              |
|               |                |                |                |                                                                                                                                              |
|               |                |                |                |                                                                                                                                              |
|               |                |                |                |                                                                                                                                              |
|               |                |                |                |                                                                                                                                              |
| SOUND LEVEL   |                |                | < 65,00 db     |                                                                                                                                              |
|               |                |                |                |                                                                                                                                              |
|               |                |                |                |                                                                                                                                              |
| INSTALLATION  | - CONNECTIONS  | <u>3</u>       | Ø              |                                                                                                                                              |
|               | ► ELECTRICITY  | s              | I              |                                                                                                                                              |
|               |                |                | 30x25          |                                                                                                                                              |
|               | -              |                |                |                                                                                                                                              |
|               |                |                |                |                                                                                                                                              |
|               |                |                |                |                                                                                                                                              |
|               |                |                |                |                                                                                                                                              |
|               |                |                |                |                                                                                                                                              |