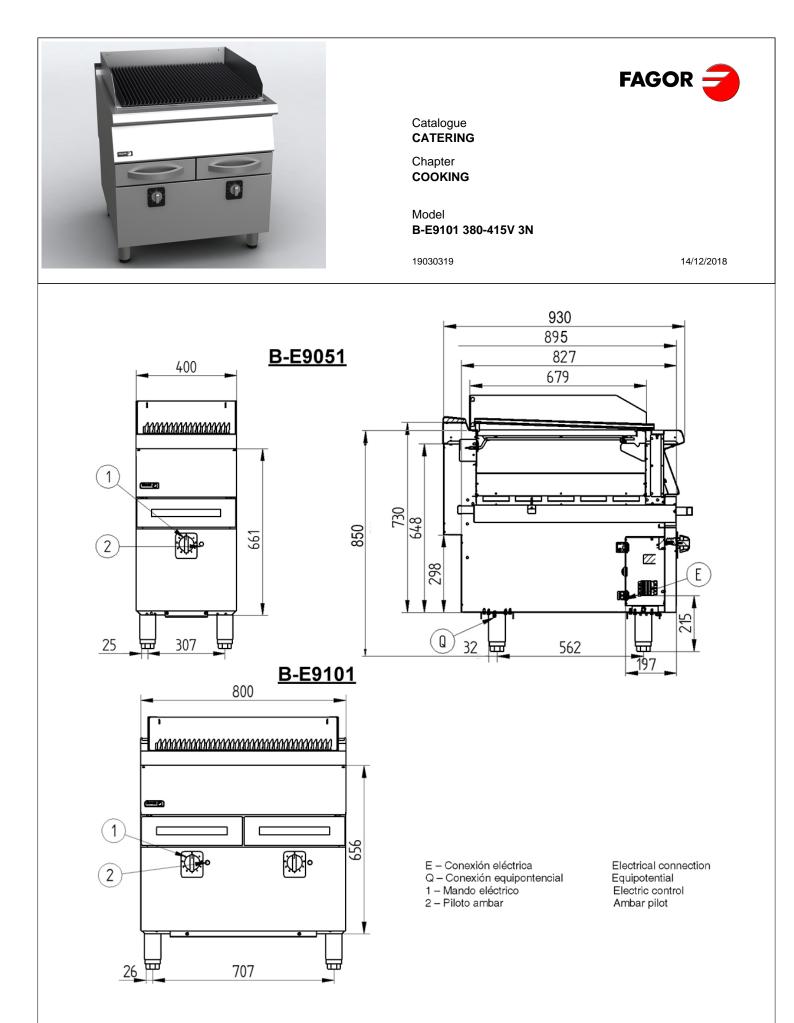

## Model

B-E9101 380-415V 3N

19030319

**DIMENSIONS** 

14/12/2018

ΛŻ

ELECTRIC GRILL TOP, B-E9101

The new Fagor industrial grills do not carbonize food surface and provide a healthy cooking.

IPX5 grade water protection equipment.

|            |          |                | Y        |
|------------|----------|----------------|----------|
| X Width    | 800 mm   | X Gross width  | 840 mm   |
| Y Depth    | 930 mm   | Y Gross depth  | 1022 mm  |
| Z Height   | 850 mm   | Z Gross height | 1265 mm  |
| Net Weight | 67,0 kg  | Gross Weight   | 80,0 kg  |
| Net volume | 0,134 m3 | Gross volume   | 1,086 m3 |