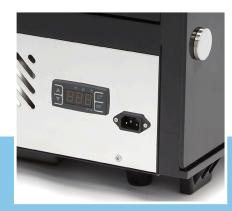

Packaging Volume 0.36 CBM

Packaging Material Carton Box with Foam

 HS Customs Code
 84185000

 EAN Code
 8719632123002

 Article Number
 09400847

Luxury Refrigerated Pastry showcase
Ideal for cakes, pastries, snacks and sandwiches
Sliding doors on the front and back
Glass windows on 4 sides (double glass)
Equipped with 2 adjustable grids (chromed)
Built-in LED lighting inside
Cooling system with fan
Automatic defrosting process
Refrigerant R134a / CFC free
Digital temperature controller
Temperature 0° to + 12° degrees Celsius
Adjustable feet

Sliding doors on both sides

Digital temperature controller on backside