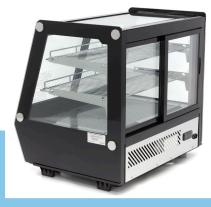

onsH740 x W770 x D630 mm

Packaging Volume 0.36 CBM

Packaging Material Carton Box with Foam

 HS Customs Code
 84185000

 EAN Code
 8719632123002

 Article Number
 09400847



Luxury Refrigerated Pastry showcase
Ideal for cakes, pastries, snacks and sandwiches
Sliding doors on the front and back
Glass windows on 4 sides (double glass)
Equipped with 2 adjustable grids (chromed)
Built-in LED lighting inside
Cooling system with fan
Automatic defrosting process
Refrigerant R134a / CFC free
Digital temperature controller
Temperature 0° to + 12° degrees Celsius
Adjustable feet

- 🔟 HIGH QUALITY / LOW PRICES
- 24 / 7 SUPPORT & SERVICE
- **☑** IMMEDIATELY AVAILABLE FROM STOCK
- 🕍 TECHNICAL DEPARTMENT & WARRANTY
- **™** EXCELLENT CUSTOMER SATISFACTION





Glass windows on 4 sides (double glass)



Sliding doors on both sides



Digital temperature controller on backside