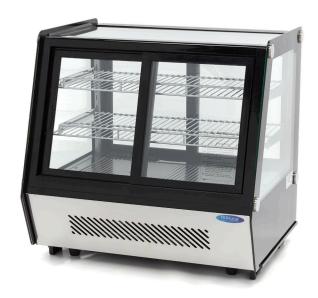

## LUXURY REFRIGERATED SHOWCASE

MODEL: 125L

Power 160 Watt

**Connection** 230V / 50Hz / 1Phase

Nett Weight 54.0 Kg Gross Weight 56.0 Kg

Machine DimensionsH690 x W700 x D570 mmPackaging DimensionsH740 x W770 x D630 mm

Packaging Volume 0.36 CBM

Packaging Material Carton Box with Foam

 HS Customs Code
 84185000

 EAN Code
 8719632123002

 Article Number
 09400847

Luxury Refrigerated Pastry showcase
Ideal for cakes, pastries, snacks and sandwiches
Sliding doors on the front and back
Glass windows on 4 sides (double glass)
Equipped with 2 adjustable grids (chromed)
Built-in LED lighting inside
Cooling system with fan
Automatic defrosting process
Refrigerant R134a / CFC free
Digital temperature controller
Temperature 0° to + 12° degrees Celsius
Adjustable feet