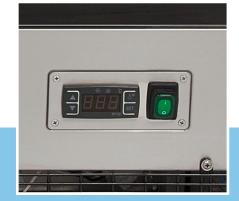

480 Watt 230V / 50Hz / 1Phase 155.0 Kg 188.0 Kg H1210 x W1215 x D675 mm H1270 x W1300 x D750 mm 1.24 CBM Carton Box with Foam 84185000 8719632122982 09400838

Refrigerated Showcase / Pastry showcase 400L Ideal for cakes, pastries, snacks and sandwiches Stainless steel housing Straight glass panels all around Sliding door on the backside Double glazing on all sides Equipped with 2 adjustable glass shelves Cooling system with fan (suitable for cakes) Automatic defrosting Refrigerant R134a / CFC free Digital temperature controller Temperature +2° to +8° Celsius LED lighting inside Moveable on 4 wheels

Sliding doors on the backside

Digital temperature controller on backside