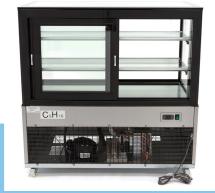

88.0 Kg H1210 x W1215 x D675 mm H1270 x W1300 x D750 mm 1.24 CBM Carton Box with Foam 84185000 8719632122982 09400838



Refrigerated Showcase / Pastry showcase 400L Ideal for cakes, pastries, snacks and sandwiches Stainless steel housing Straight glass panels all around Sliding door on the backside Double glazing on all sides Equipped with 2 adjustable glass shelves Cooling system with fan (suitable for cakes) Automatic defrosting Refrigerant R134a / CFC free Digital temperature controller Temperature +2° to +8° Celsius LED lighting inside Moveable on 4 wheels

- 🖬 HIGH QUALITY / LOW PRICES
- 🖼 24 / 7 SUPPORT & SERVICE
- MMEDIATELY AVAILABLE FROM STOCK
- 🐱 TECHNICAL DEPARTMENT & WARRANT
- 🖬 EXCELLENT CUSTOMER SATISFACTION





Stainless steel housing with straight glass panels all round



Sliding doors on the backside



Digital temperature controller on backside