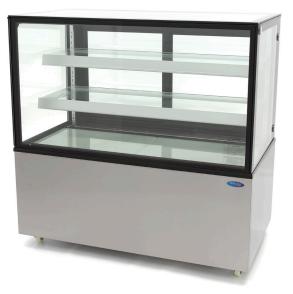

480 Watt 230V / 50Hz / 1Phase 155.0 Kg 188.0 Kg H1210 x W1215 x D675 mm H1270 x W1300 x D750 mm 1.24 CBM Carton Box with Foam 84185000 8719632122982 09400838

Refrigerated Showcase / Pastry showcase 400L Ideal for cakes, pastries, snacks and sandwiches Stainless steel housing Straight glass panels all around Sliding door on the backside Double glazing on all sides Equipped with 2 adjustable glass shelves Cooling system with fan (suitable for cakes) Automatic defrosting Refrigerant R134a / CFC free Digital temperature controller Temperature +2° to +8° Celsius LED lighting inside Moveable on 4 wheels