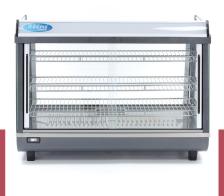

🔟 TECHNICAL DEPARTMENT & WARRANTY

EXCELLENT CUSTOMER SATISFACTION

Professional hospitality hotplate / warming cabinet Ideal for hot sandwiches, appetizers and snacks

Stainless steel construction, epoxy coated

Nice glass sliding doors at the front

Sliding doors at the rear

Glass windows on four sides

Equipped with 3 adjustable grids (chromed)

Powerful heating element Efficient heat distribution

Equipped with reservoir for humidification

Convenient LED lighting inside Analog knob for temperature

Temperature infinitely adjustable from 30°C to 90°C

With temperature control lights Temperature display on the front Equipped with holder for advertising

Top area suitable for storage

Easy to clean With fixed legs

Stainless steel construction, epoxy coated

( (

Nice glass sliding doors at both the front and rear

Temperature infinitely adjustable with knob from 30°C to 90°C