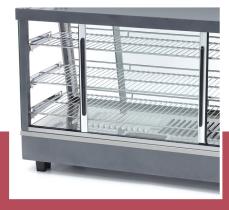

Nice glass sliding doors at the front

Sliding doors at the rear

Glass windows on four sides

Equipped with 3 adjustable grids (chromed)

Powerful heating element Efficient heat distribution

Equipped with reservoir for humidification

Top area suitable for storage

Easy to clean With fixed legs

Stainless steel construction, epoxy coated

( (

Nice glass sliding doors at both the front and rear

Temperature infinitely adjustable with knob from 30°C to 90°C