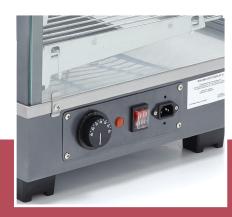

Convenient LED lighting inside Analog knob for temperature

Temperature infinitely adjustable from 30°C to 90°C

With temperature control lights Temperature display on the front Equipped with holder for advertising