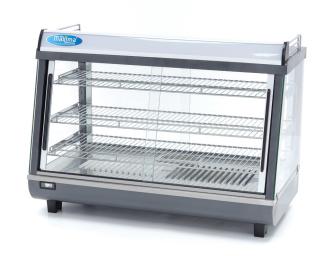

🔟 TECHNICAL DEPARTMENT & WARRANTY

EXCELLENT CUSTOMER SATISFACTION

Professional hospitality hotplate / warming cabinet Ideal for hot sandwiches, appetizers and snacks

Stainless steel construction, epoxy coated

Nice glass sliding doors at the front

Sliding doors at the rear

Glass windows on four sides

Equipped with 3 adjustable grids (chromed)

Powerful heating element Efficient heat distribution

Equipped with reservoir for humidification

Convenient LED lighting inside Analog knob for temperature

Temperature infinitely adjustable from 30°C to 90°C

With temperature control lights Temperature display on the front Equipped with holder for advertising

Top area suitable for storage

Easy to clean With fixed legs

Stainless steel construction, epoxy coated

( (

Nice glass sliding doors at both the front and rear

Temperature infinitely adjustable with knob from 30°C to 90°C