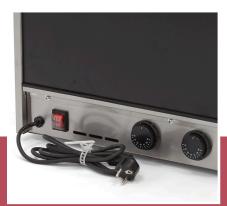

Kg 32.0 Kg 4650 x W630 x D470 mm 4700 x W690 x D540 mm 0.26 CBM Carton box with Foam 35167990 3719632123026



Stainless steel heating display Perfectly suitable for professional use Very luxurious heating showcase with 2 floors Suitable for GN containers, space for 4x 1/2 Housing is made of stainless steel Lighting processed on the inside Front open, further closed with glass Glass window on the top for hygiene Digital temperature gauge and control Temperature infinitely adjustable from 30°C to 90°C Rubber anti-slip feet for stability Easy to clean

- 🖬 HIGH QUALITY / LOW PRICES
- 낼 24 / 7 SUPPORT & SERVICE
- MMEDIATELY AVAILABLE FROM STOCK
- 🐱 TECHNICAL DEPARTMENT & WARRANT
- EXCELLENT CUSTOMER SATISFACTION





Housing is made of stainless steel



Glass window on the top for hygiene



Temperature infinitely adjustable with knob from 30°C to 90°C