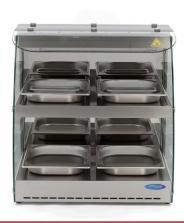

## DELUXE HOT DISPLAY

MODEL: 4 X 1/2 GN - OPEN

230V / 50Hz / 1Phase 26.0 Kg 32.0 Kg 4650 x W630 x D470 mm 4700 x W690 x D540 mm 0.26 CBM Carton box with Foam 35167990 3719632123026

Stainless steel heating display Perfectly suitable for professional use Very luxurious heating showcase with 2 floors Suitable for GN containers, space for 4x 1/2 Housing is made of stainless steel Lighting processed on the inside Front open, further closed with glass Glass window on the top for hygiene Digital temperature gauge and control Temperature infinitely adjustable from 30°C to 90°C Rubber anti-slip feet for stability Easy to clean