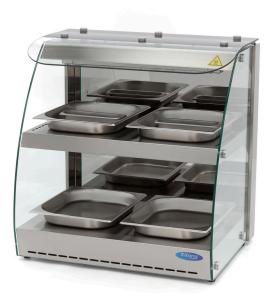

## DELUXE HOT DISPLAY

MODEL: 4 X 1/2 GN - OPEN

230V / 50Hz / 1Phase 26.0 Kg 32.0 Kg 4650 x W630 x D470 mm 4700 x W690 x D540 mm 0.26 CBM Carton box with Foam 35167990 3719632123026

Stainless steel heating display Perfectly suitable for professional use Very luxurious heating showcase with 2 floors Suitable for GN containers, space for 4x 1/2 Housing is made of stainless steel Lighting processed on the inside Front open, further closed with glass Glass window on the top for hygiene Digital temperature gauge and control Temperature infinitely adjustable from 30°C to 90°C Rubber anti-slip feet for stability Easy to clean