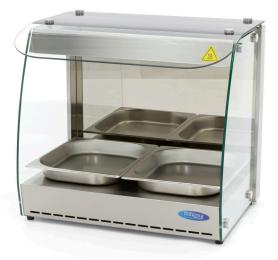

## DELUXE HOT DISPLAY

MODEL: 2 X 1/2 GN - OPEN

/ 1Phase x D440 mm x D510 mm th Foam 19

Stainless steel heating display Perfectly suitable for professional use Very luxurious heating showcase with 1 floor Suitable for GN containers, space for 2x 1/2Housing is made of stainless steel Lighting processed on the inside Front open, further closed with glass Glass window on the top for hygiene Digital temperature gauge and control Temperature infinitely adjustable from 30°C to 90°C Rubber anti-slip feet for stability Easy to clean