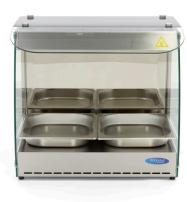

## DELUXE HOT DISPLAY

MODEL: 2 X 1/2 GN - OPEN

/ 1Phase x D440 mm x D510 mm th Foam 19

Stainless steel heating display Perfectly suitable for professional use Very luxurious heating showcase with 1 floor Suitable for GN containers, space for 2x 1/2Housing is made of stainless steel Lighting processed on the inside Front open, further closed with glass Glass window on the top for hygiene Digital temperature gauge and control Temperature infinitely adjustable from 30°C to 90°C Rubber anti-slip feet for stability Easy to clean