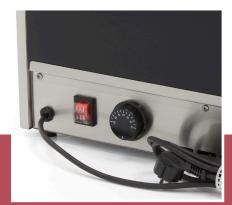

/ 1Phase x D440 mm x D510 mm th Foam 19

Stainless steel heating display Perfectly suitable for professional use Very luxurious heating showcase with 1 floor Suitable for GN containers, space for 2x 1/2Housing is made of stainless steel Lighting processed on the inside Front open, further closed with glass Glass window on the top for hygiene Digital temperature gauge and control Temperature infinitely adjustable from 30°C to 90°C Rubber anti-slip feet for stability Easy to clean

- 🐱 24 / 7 SUPPORT & SERVICE
- MMEDIATELY AVAILABLE FROM STOCK

Housing is made of stainless steel

Glass window on the top for hygiene

Temperature infinitely adjustable with knob from 30°C to 90°C