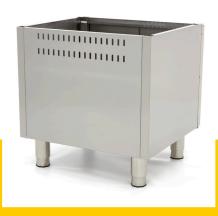

## 600 SERIES CUPBOARDS

MODEL: 60 X 60 CM

Large base compartment for storage

Magnetic lock to keep the door closed

Feet adjustable in height

Double layered door with ergonomic handle

Easy to connect to other cupboard/oven/stove

## **SPECIFICATIONS**

Power

Connection

Nett Weight 14.0 Kg

**Gross Weight** 16.0 Kg

Machine Dimensions H610 x W600 x D600

Packaging Dimensions H650 x W700 x D650 mm

Packaging Volume 0.30 CBM