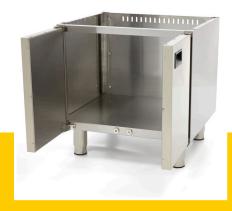

## 600 SERIES CUPBOARDS

MODEL: 60 X 60 CM

Large base compartment for storage

Magnetic lock to keep the door closed

Feet adjustable in height

Double layered door with ergonomic handle

Easy to connect to other cupboard/oven/stove