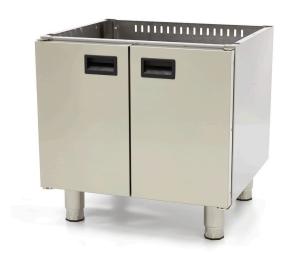

## 600 SERIES CUPBOARDS

MODEL: 60 X 60 CM

Large base compartment for storage

Magnetic lock to keep the door closed

Feet adjustable in height

Double layered door with ergonomic handle

Easy to connect to other cupboard/oven/stove

## **SPECIFICATIONS**

Power

Connection

Nett Weight 14.0 Kg

**Gross Weight** 16.0 Kg

Machine Dimensions H610 x W600 x D600

Packaging Dimensions H650 x W700 x D650 mm

Packaging Volume 0.30 CBM