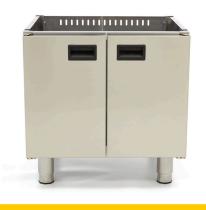

## 600 SERIES CUPBOARDS

MODEL: 60 X 60 CM

Large base compartment for storage

Magnetic lock to keep the door closed

Feet adjustable in height

Double layered door with ergonomic handle

Easy to connect to other cupboard/oven/stove

## **SPECIFICATIONS**

Power

Connection

Nett Weight 14.0 Kg

**Gross Weight** 16.0 Kg

Machine Dimensions H610 x W600 x D600

Packaging Dimensions H650 x W700 x D650 mm

Packaging Volume 0.30 CBM