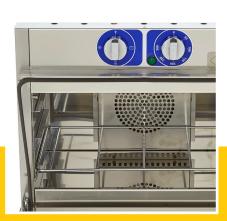

Packaging Material Carton Box with Foam

 HS Customs Code
 8419818090

 EAN Code
 8719632123170

 Article Number
 09391500

Professional oven for daily use 40mm thick stainless steel door for insulation Full stainless steel room with 3 conductors for trays Oven interior dimensions: W535 x D355 x H295 mm Standard including 1x 530 x 340 mm grid This oven can be used for 1/1 GN bins

Temperature control with thermostat
Temperature control between 50°C - 300°C
Heating elements located on top and back
Both elements individual controlable
Heating element located in the back with 'Turbo Fan'
Easy to clean

Fully stainless steel chamber

Suitable as a under-counter oven for the 600 series