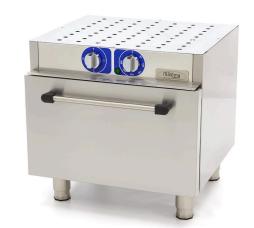

## 600 SERIES OVEN

MODEL: 60 X 55 CM - ELECTRIC

## **SPECIFICATIONS**

Power 3000 Wat

**Connection** 230V / 50Hz / 1Phase

Nett Weight 36.0 Kg Gross Weight 38.0 Kg

Machine DimensionsH610 x W600 x D600 mmPackaging DimensionsH650 x W700 x D650 mm

Packaging Volume 0.30 CBM

Packaging Material Carton Box with Foam

 HS Customs Code
 8419818090

 EAN Code
 8719632123170

 Article Number
 09391500

Professional oven for daily use 40mm thick stainless steel door for insulation Full stainless steel room with 3 conductors for trays Oven interior dimensions: W535 x D355 x H295 mm Standard including 1x 530 x 340 mm grid This oven can be used for 1/1 GN bins

Temperature control with thermostat
Temperature control between 50°C - 300°C
Heating elements located on top and back
Both elements individual controlable
Heating element located in the back with 'Turbo Fan'
Easy to clean