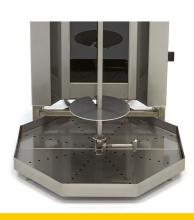

Stainless steel doner grill equipped with drip tray

(€

Easy to dismantle and clean

With adjustable skewer for perfect preperation.