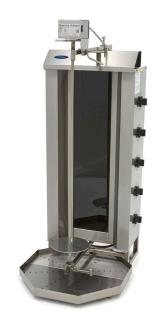

🔟 TECHNICAL DEPARTMENT & WARRANTY

EXCELLENT CUSTOMER SATISFACTION

Professional grill for Döner / Gyros / Kebab
Equipped with 5 electric burners
Burners protected with Robax protective glass
Temperature can be set individually for each burner
Equipped with stainless steel drip tray
Housing, skewer and meat plate made of stainless steel

Reliable motor on the top

Skewer can rotate left and right

Skewer is adjustable

Easy to clean

Max. capacity: 80 kg meat
Diameter meat plate: 190 mm
Dimensions skewer: 12 x 12 mm

Skewer length: 930 mm

Rotation speed skewer: 1 rotation per minute

Stainless steel doner grill equipped with drip tray

(€

Easy to dismantle and clean

With adjustable skewer for perfect preperation.