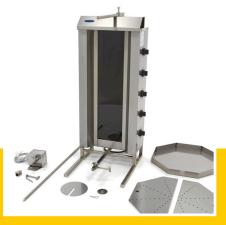

🔟 TECHNICAL DEPARTMENT & WARRANTY

EXCELLENT CUSTOMER SATISFACTION

Professional grill for Döner / Gyros / Kebab
Equipped with 5 electric burners
Burners protected with Robax protective glass
Temperature can be set individually for each burner
Equipped with stainless steel drip tray
Housing, skewer and meat plate made of stainless steel

Reliable motor on the top

Skewer can rotate left and right

Skewer is adjustable

Easy to clean

Max. capacity: 80 kg meat
Diameter meat plate: 190 mm
Dimensions skewer: 12 x 12 mm

Skewer length: 930 mm

Rotation speed skewer: 1 rotation per minute

Stainless steel doner grill equipped with drip tray

(€

Easy to dismantle and clean

With adjustable skewer for perfect preperation.