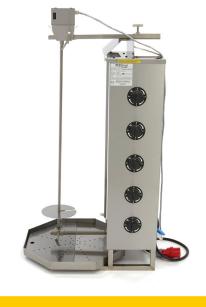

🔟 TECHNICAL DEPARTMENT & WARRANTY

EXCELLENT CUSTOMER SATISFACTION

Professional grill for Döner / Gyros / Kebab
Equipped with 5 electric burners
Burners protected with Robax protective glass
Temperature can be set individually for each burner
Equipped with stainless steel drip tray
Housing, skewer and meat plate made of stainless steel

Reliable motor on the top

Skewer can rotate left and right

Skewer is adjustable

Easy to clean

Max. capacity: 80 kg meat
Diameter meat plate: 190 mm
Dimensions skewer: 12 x 12 mm

Skewer length: 930 mm

Rotation speed skewer: 1 rotation per minute